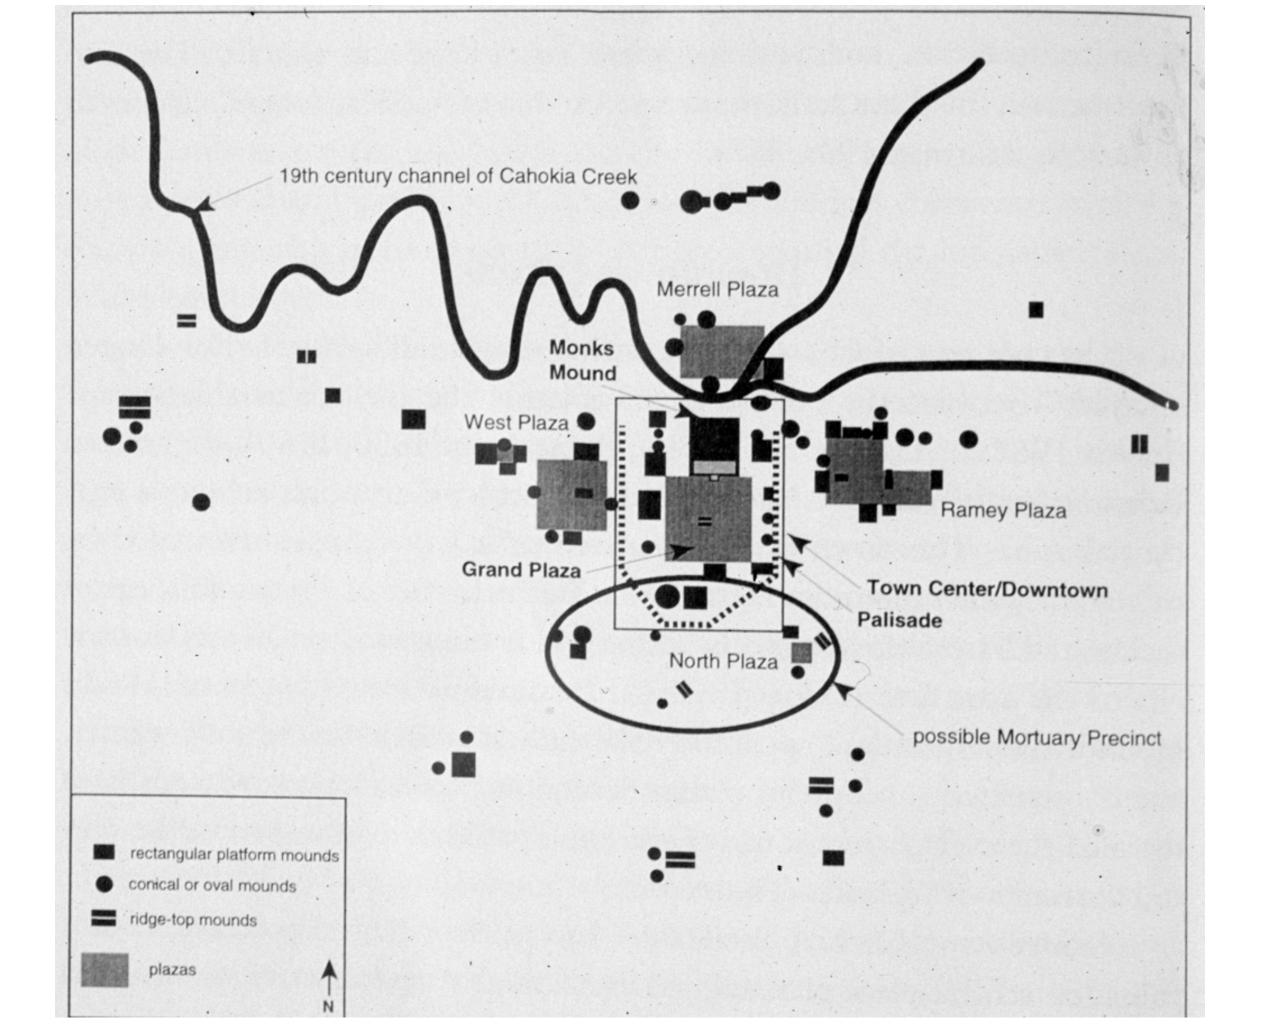

Right: Algonquians of Virginia Colony, 1585 by artist John White

Woodland Period: 1000 BC - 900 AD Mississippian Period: 900 AD - 1500 AD

Effigy Mounds.

Space Defining Mounds

Serpent Mound, circa 100 AD