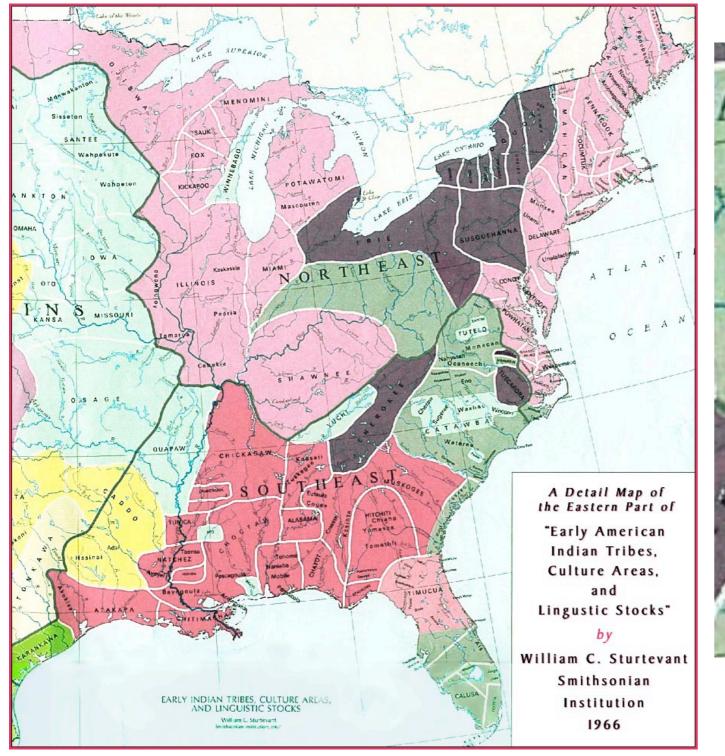

NEW YORK, 1858.

ANCIENT WORKS . MARIETTA, OHIO.

GREAT MOUND AT MARIETTA, ORIO.

Powhatan tribes of the Chesapeake at the time of English contact, 1607.

The Iroquois Confederacy, also called the League of Five Nations, established in 1142 with the signing of the Great Law of Peace