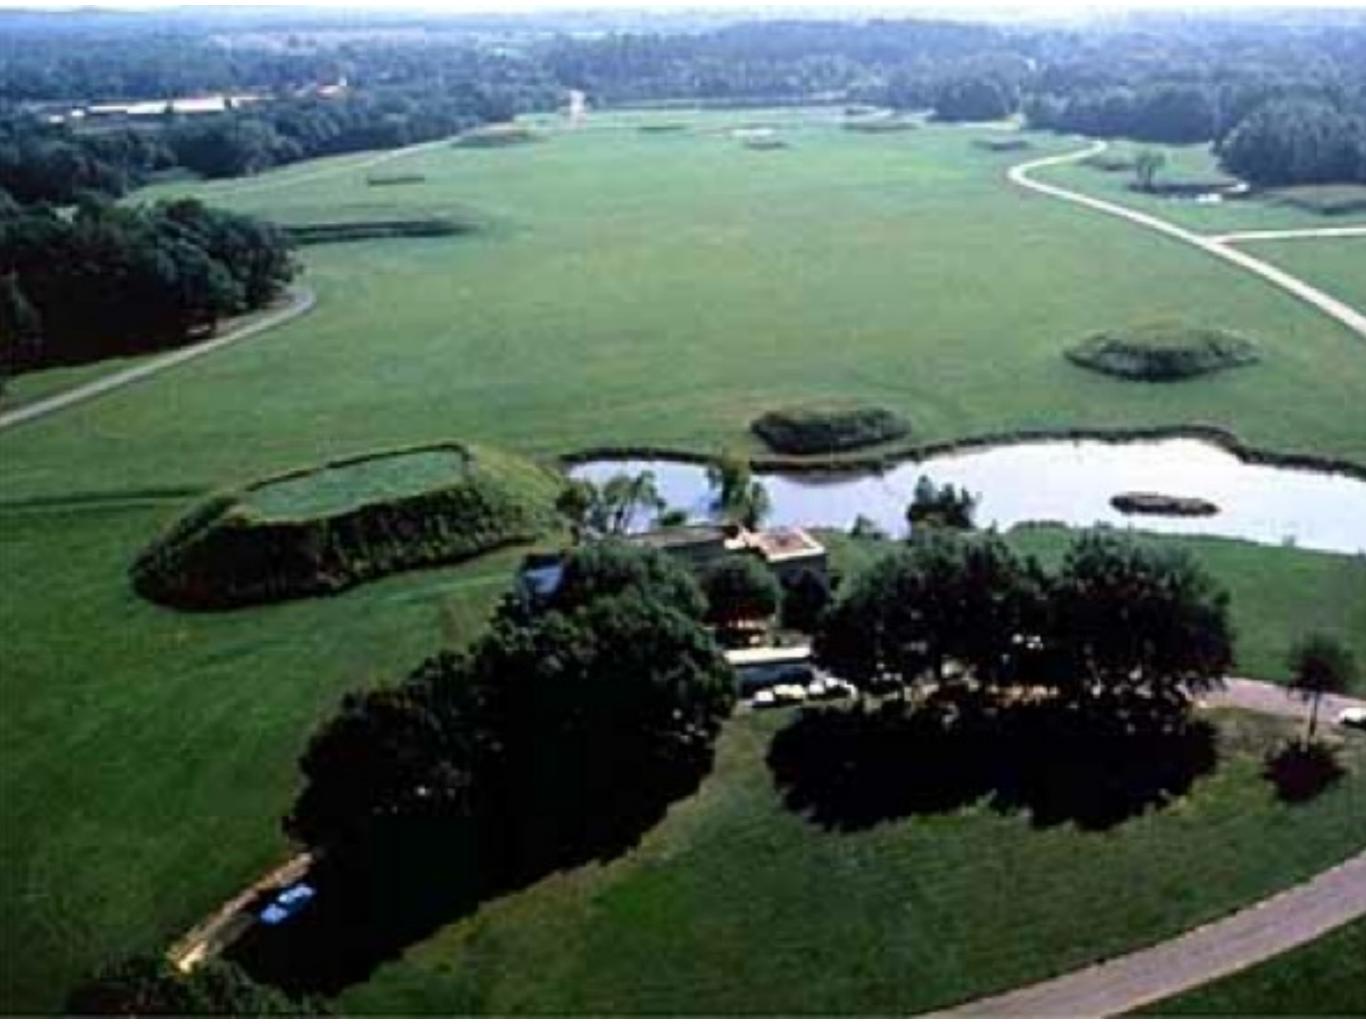

Right: Algonquians of Virginia Colony, 1585 by artist John White

Woodland Period: 1000 BC - 900 AD Mississippian Period: 900 AD - 1500 AD

Effigy Mounds.

Space Defining Mounds

Serpent Mound, circa 100 AD