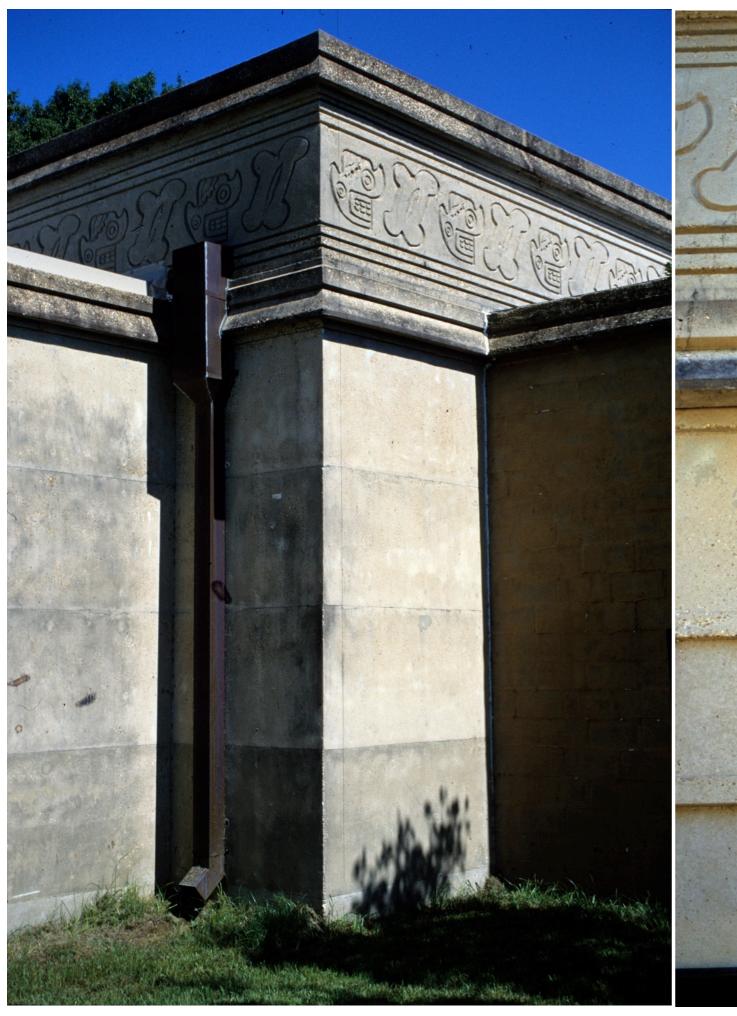

Right: Algonquians of Virginia Colony, 1585 by artist John White

Woodland Period: 1000 BC - 900 AD Mississippian Period: 900 AD - 1500 AD

Effigy Mounds.

Space Defining Mounds

Serpent Mound, circa 100 AD