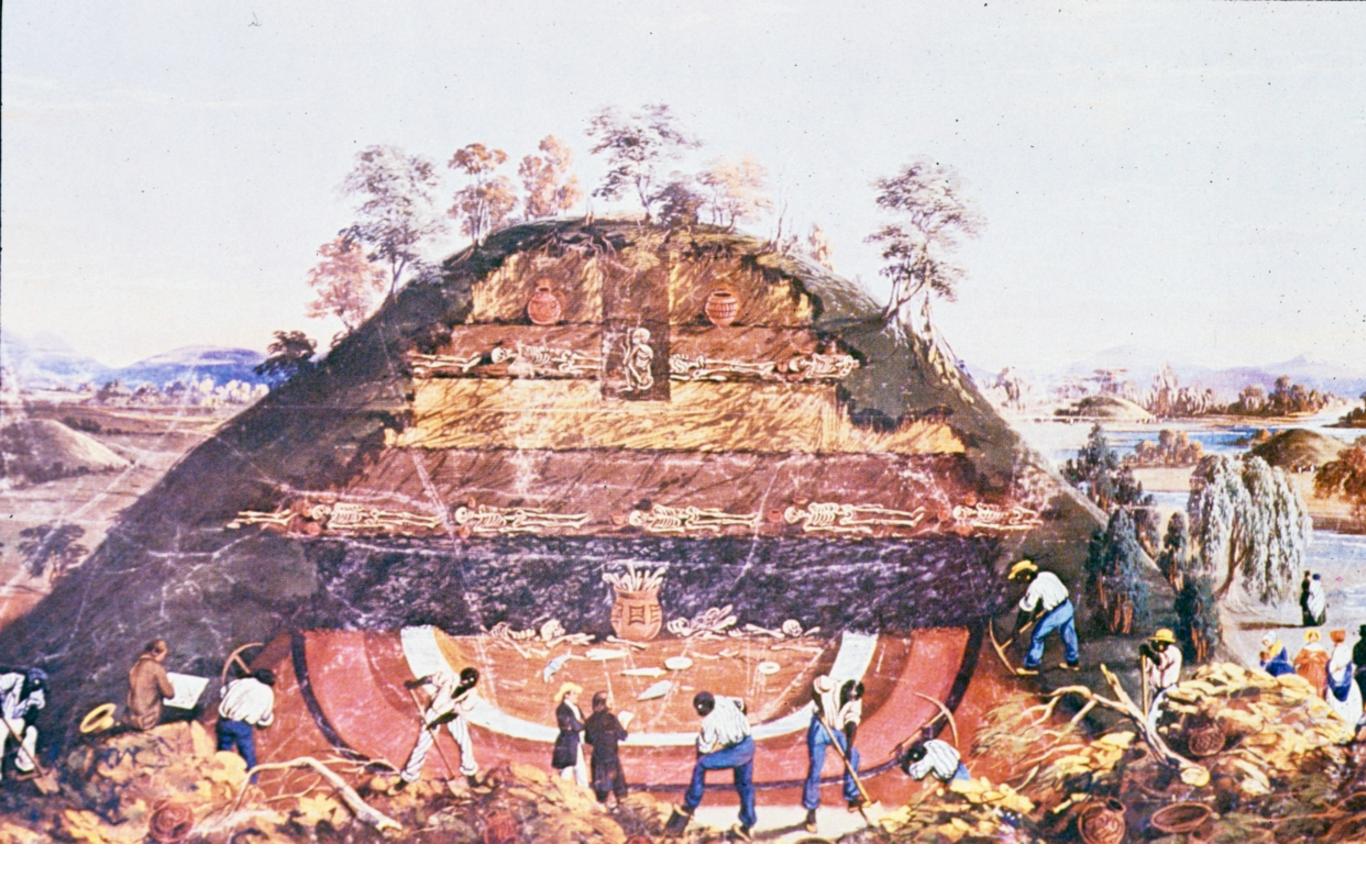

## SKETCHES

OF

MONUMENTS and ANTIQUES:

FOUND IN THE

MOUNDS, TOMBS and ANCIENT CITIES of AMERICA .

\*ARRANGED, CLASSIFIED & DESCRIBED.

BY

EDWIN HAMILTON DAVIS, A.M. M.D.

NEW YORK, 1858.

ANCIENT WORKS . MARIETTA, OHIO.

GREAT MOUND AT MARIETTA, ORIO.

Powhatan tribes of the Chesapeake at the time of English contact, 1607.

The Iroquois Confederacy, also called the League of Five Nations, established in 1142 with the signing of the Great Law of Peace