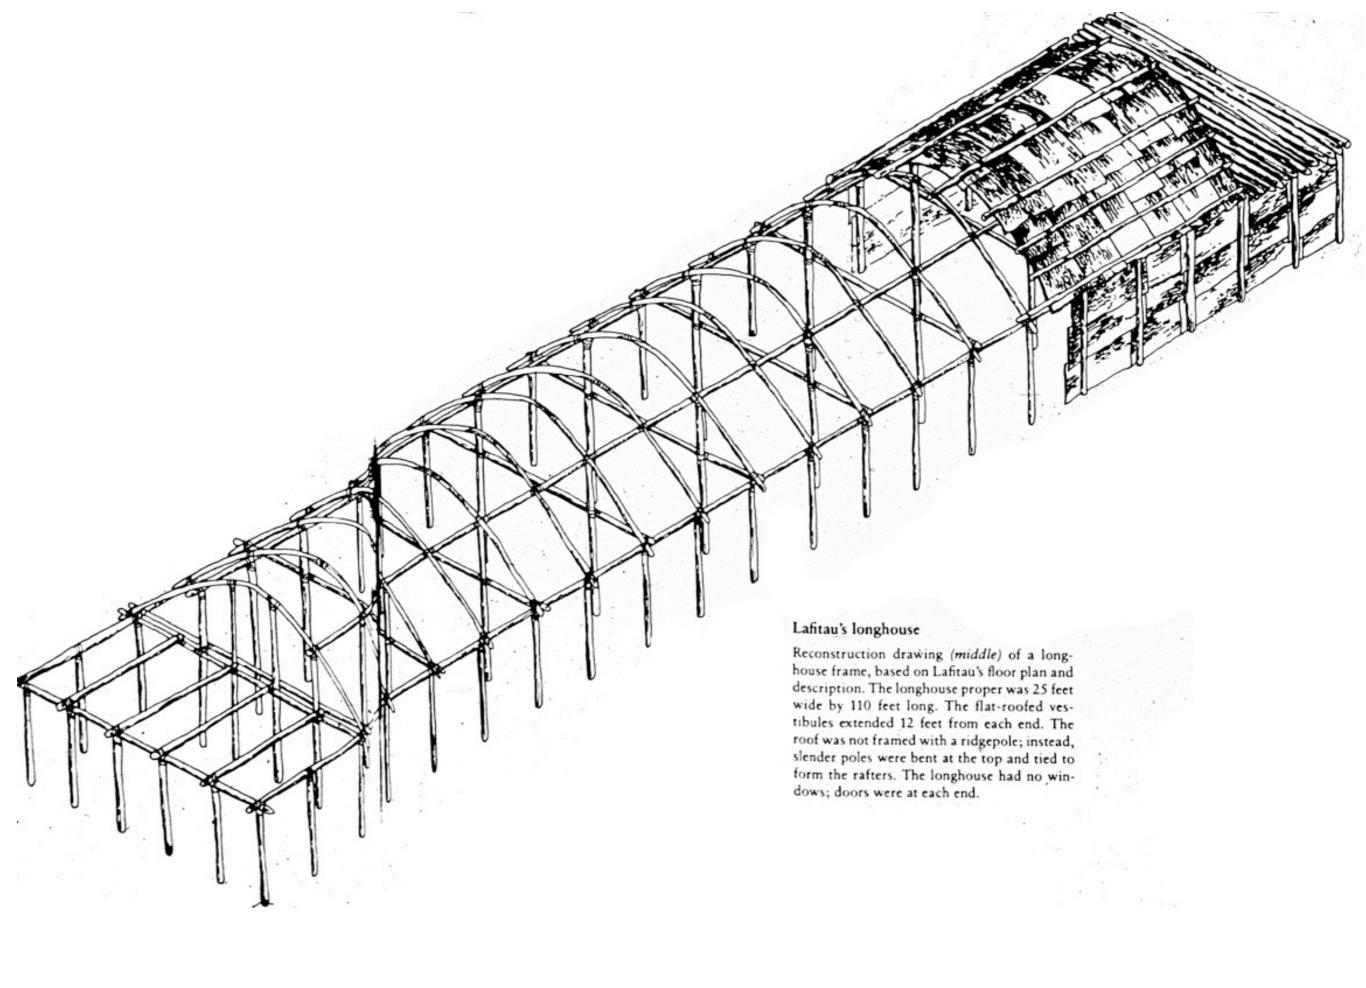

## SKETCHES

OF

MONUMENTS and ANTIQUES:

FOUND IN THE

MOUNDS, TOMBS and ANCIENT CITIES of AMERICA .



\*ARRANGED, CLASSIFIED & DESCRIBED.

BY

EDWIN HAMILTON DAVIS, A.M. M.D.

Professor of Maleria Medica enthe NEW YORK Medical College.

Member of the AMERICAN Medical Association.

Correspondence Member of the Imerican Astropartion Society. The American
Ethnological Security Valuable Institute, in the Mark Historical Siculty 212 272

NEW YORK, 1858.



ANCIENT WORKS . MARIETTA, OHIO.



GREAT MOUND AT MARIETTA, ORIO.















Powhatan tribes of the Chesapeake at the time of English contact, 1607.











The Iroquois Confederacy, also called the League of Five Nations, established in 1142 with the signing of the Great Law of Peace