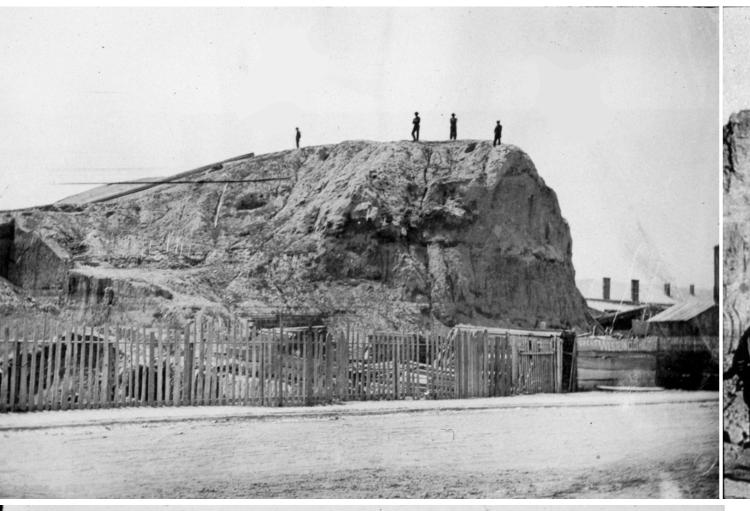

NEW YORK, 1858.

ANCIENT WORKS . MARIETTA, OHIO.

GREAT MOUND AT MARIETTA, ORIO.

Powhatan tribes of the Chesapeake at the time of English contact, 1607.

The Iroquois Confederacy, also called the League of Five Nations, established in 1142 with the signing of the Great Law of Peace