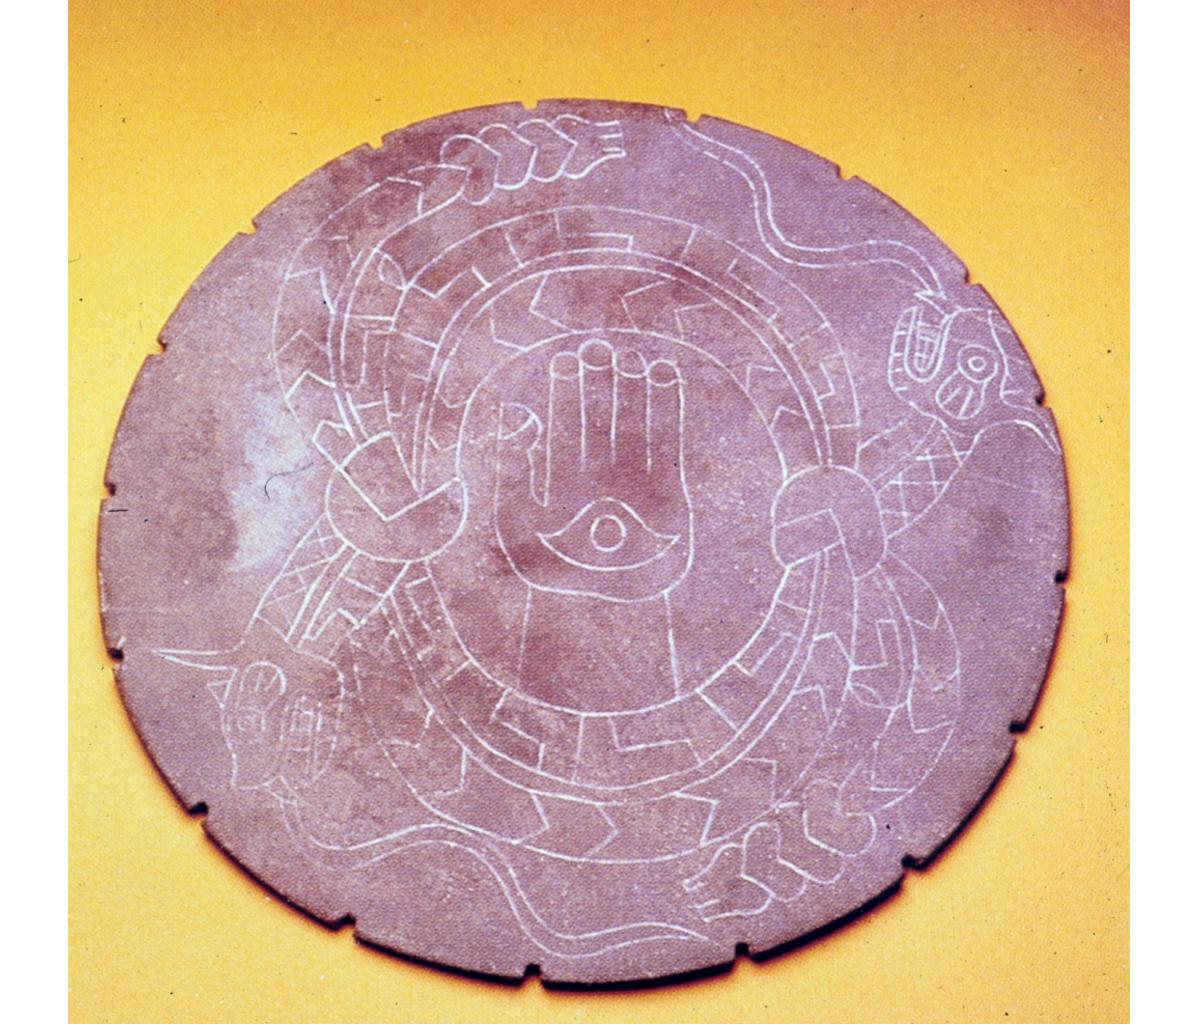

Right: Algonquians of Virginia Colony, 1585 by artist John White







Woodland Period: 1000 BC - 900 AD Mississippian Period: 900 AD - 1500 AD



















Effigy Mounds.











Space Defining Mounds









Serpent Mound, circa 100 AD















































## SKETCHES

OF

MONUMENTS and ANTIQUES:

FOUND IN THE

MOUNDS, TOMBS and ANCIENT CITIES of AMERICA .



\*ARRANGED, CLASSIFIED & DESCRIBED.

BY

EDWIN HAMILTON DAVIS, A.M. M.D.

Professor of Maleria Medica enthe NEW YORK Medical College.

Member of the AMERICAN Medical Association.

Correspondence Member of the Imerican Astropartion Society. The American
Ethnological Security Valuable Institute, in the Mark Historical Siculty 212 272

NEW YORK, 1858.



ANCIENT WORKS . MARIETTA, OHIO.



GREAT MOUND AT MARIETTA, ORIO.















Powhatan tribes of the Chesapeake at the time of English contact, 1607.











The Iroquois Confederacy, also called the League of Five Nations, established in 1142 with the signing of the Great Law of Peace