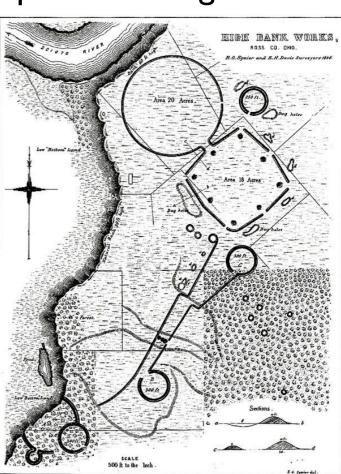

## SKETCHES

OF

MONUMENTS and ANTIQUES:

FOUND IN THE

MOUNDS, TOMBS and ANCIENT CITIES of AMERICA .

\*ARRANGED, CLASSIFIED & DESCRIBED.

BY

EDWIN HAMILTON DAVIS, A.M. M.D.

Professor of Maleria Medica enthe NEW YORK Medical College.

Member of the AMERICAN Medical Association.

Correspondence Member of the Imerican Astropartion Society. The American
Ethnological Security Valuable Institute, in the Mark Historical Siculty 212 272

NEW YORK, 1858.

ANCIENT WORKS . MARIETTA, OHIO.

GREAT MOUND AT MARIETTA, ORIO.

Powhatan tribes of the Chesapeake at the time of English contact, 1607.

The Iroquois Confederacy, also called the League of Five Nations, established in 1142 with the signing of the Great Law of Peace