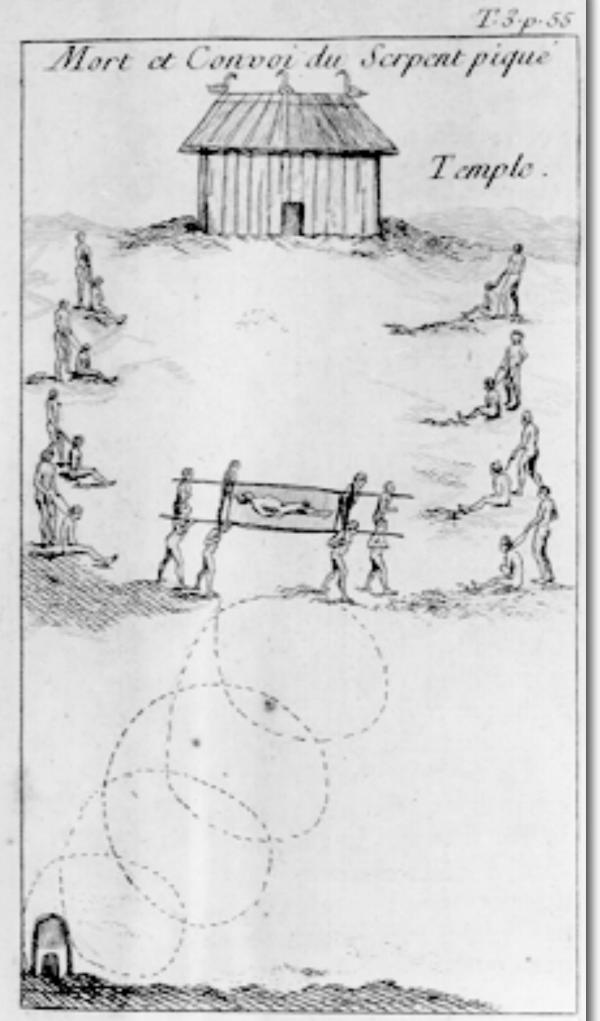

## SKETCHES

OF

MONUMENTS and ANTIQUES:

FOUND IN THE

MOUNDS, TOMBS and ANCIENT CITIES of AMERICA .

\*ARRANGED, CLASSIFIED & DESCRIBED.

BY

EDWIN HAMILTON DAVIS, A.M. M.D.

NEW YORK, 1858.

ANCIENT WORKS . MARIETTA, OHIO.

GREAT MOUND AT MARIETTA, ORIO.

Powhatan tribes of the Chesapeake at the time of English contact, 1607.

The Iroquois Confederacy, also called the League of Five Nations, established in 1142 with the signing of the Great Law of Peace