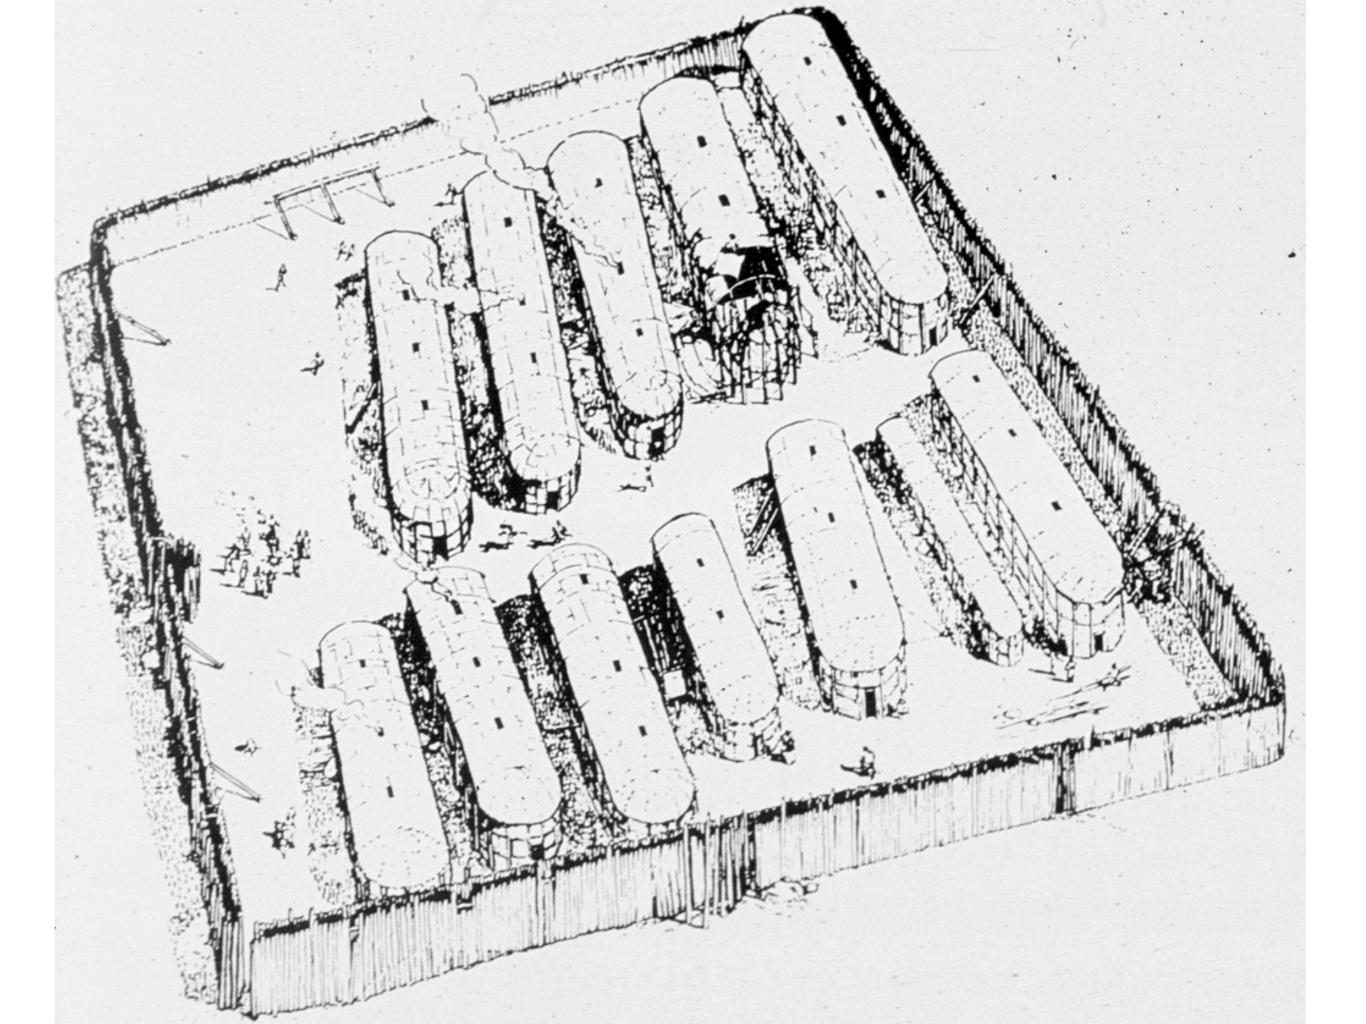

NEW YORK, 1858.

ANCIENT WORKS . MARIETTA, OHIO.

GREAT MOUND AT MARIETTA, ORIO.

Powhatan tribes of the Chesapeake at the time of English contact, 1607.

The Iroquois Confederacy, also called the League of Five Nations, established in 1142 with the signing of the Great Law of Peace