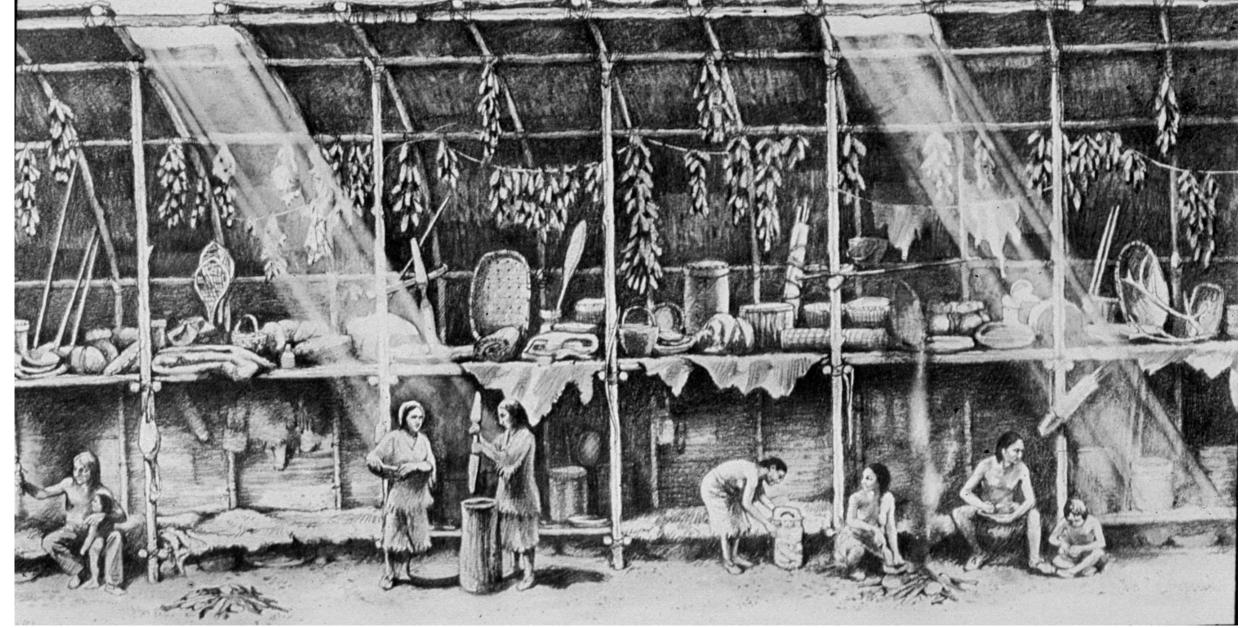

## SKETCHES

OF

MONUMENTS and ANTIQUES:

FOUND IN THE

MOUNDS, TOMBS and ANCIENT CITIES of AMERICA .



\*ARRANGED, CLASSIFIED & DESCRIBED.

BY

EDWIN HAMILTON DAVIS, A.M. M.D.

Professor of Maleria Medica enthe NEW YORK Medical College.

Member of the AMERICAN Medical Association.

Correspondence Member of the Imerican Astropartion Society. The American
Ethnological Security Valuable Institute, in the Mark Historical Siculty 212 272

NEW YORK, 1858.



ANCIENT WORKS . MARIETTA, OHIO.



GREAT MOUND AT MARIETTA, ORIO.















Powhatan tribes of the Chesapeake at the time of English contact, 1607.











The Iroquois Confederacy, also called the League of Five Nations, established in 1142 with the signing of the Great Law of Peace