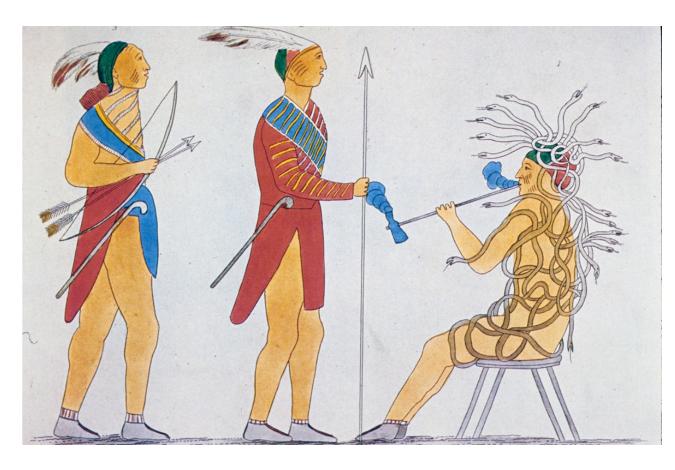

Right: Algonquians of Virginia Colony, 1585 by artist John White

Woodland Period: 1000 BC - 900 AD Mississippian Period: 900 AD - 1500 AD

Effigy Mounds.

Space Defining Mounds

Serpent Mound, circa 100 AD