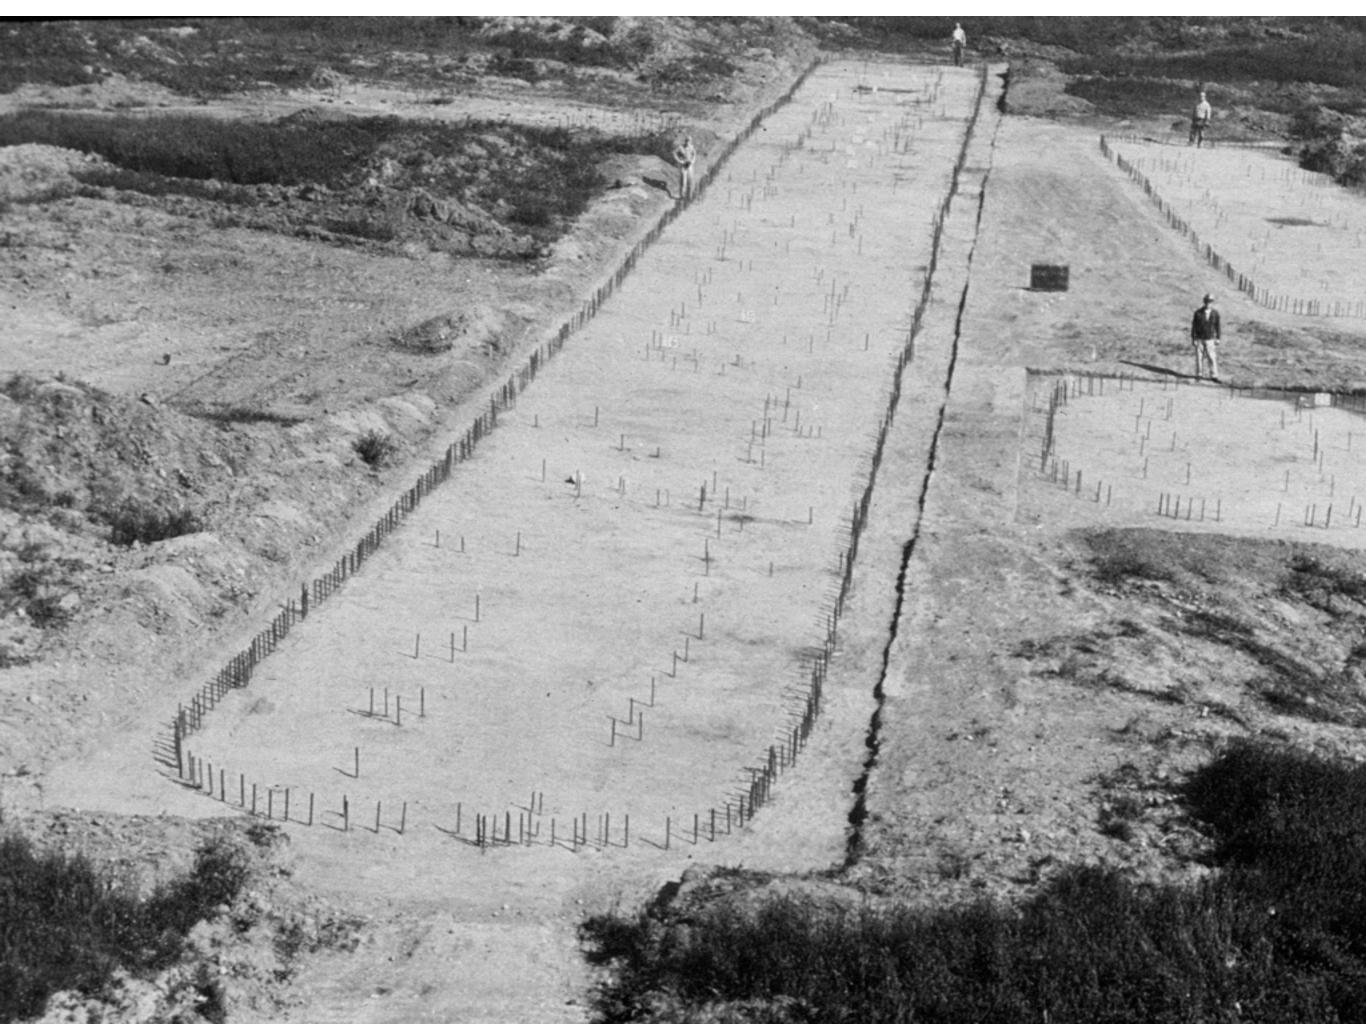

## SKETCHES

OF

MONUMENTS and ANTIQUES:

FOUND IN THE

MOUNDS, TOMBS and ANCIENT CITIES of AMERICA .



\*ARRANGED, CLASSIFIED & DESCRIBED.

BY

EDWIN HAMILTON DAVIS, A.M. M.D.

Professor of Maleria Medica enthe NEW YORK Medical College.

Member of the AMERICAN Medical Association.

Correspondence Member of the Imerican Astropartion Society. The American
Ethnological Security Valuable Institute, in the Mark Historical Siculty 212 272

NEW YORK, 1858.



ANCIENT WORKS . MARIETTA, OHIO.



GREAT MOUND AT MARIETTA, ORIO.















Powhatan tribes of the Chesapeake at the time of English contact, 1607.











The Iroquois Confederacy, also called the League of Five Nations, established in 1142 with the signing of the Great Law of Peace