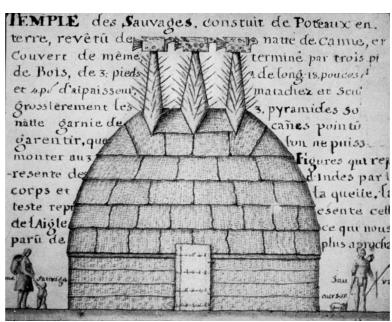

Right: Algonquians of Virginia Colony, 1585 by artist John White







Woodland Period: 1000 BC - 900 AD Mississippian Period: 900 AD - 1500 AD



















Effigy Mounds.











Space Defining Mounds









Serpent Mound, circa 100 AD















































## SKETCHES

OF

MONUMENTS and ANTIQUES:

FOUND IN THE

MOUNDS, TOMBS and ANCIENT CITIES of AMERICA .



\*ARRANGED, CLASSIFIED & DESCRIBED.

BY

EDWIN HAMILTON DAVIS, A.M. M.D.

Professor of Maleria Medica enthe NEW YORK Medical College.

Member of the AMERICAN Medical Association.

Correspondence Member of the Imerican Astropartion Society. The American
Ethnological Security Valuable Institute, in the Mark Historical Siculty 212 272

NEW YORK, 1858.



ANCIENT WORKS . MARIETTA, OHIO.



GREAT MOUND AT MARIETTA, ORIO.















Powhatan tribes of the Chesapeake at the time of English contact, 1607.











The Iroquois Confederacy, also called the League of Five Nations, e