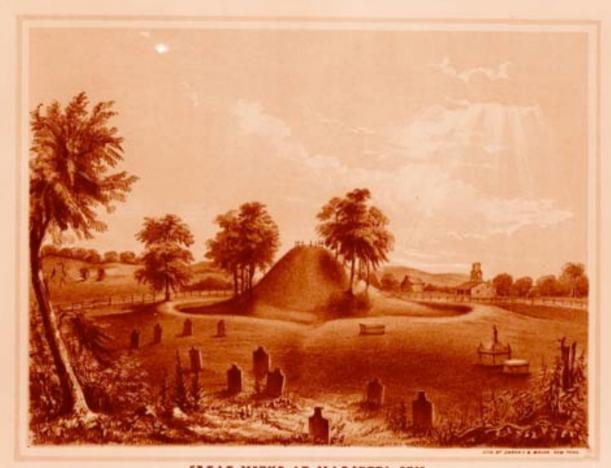

NEW YORK, 1858.

ANCIENT WORKS . MARIETTA, OHIO.

GREAT MOUND AT MARIETTA, ORIO.

Powhatan tribes of the Chesapeake at the time of English contact, 1607.

The Iroquois Confederacy, also called the League of Five Nations, established in 1142 with the signing of the Great Law of Peace