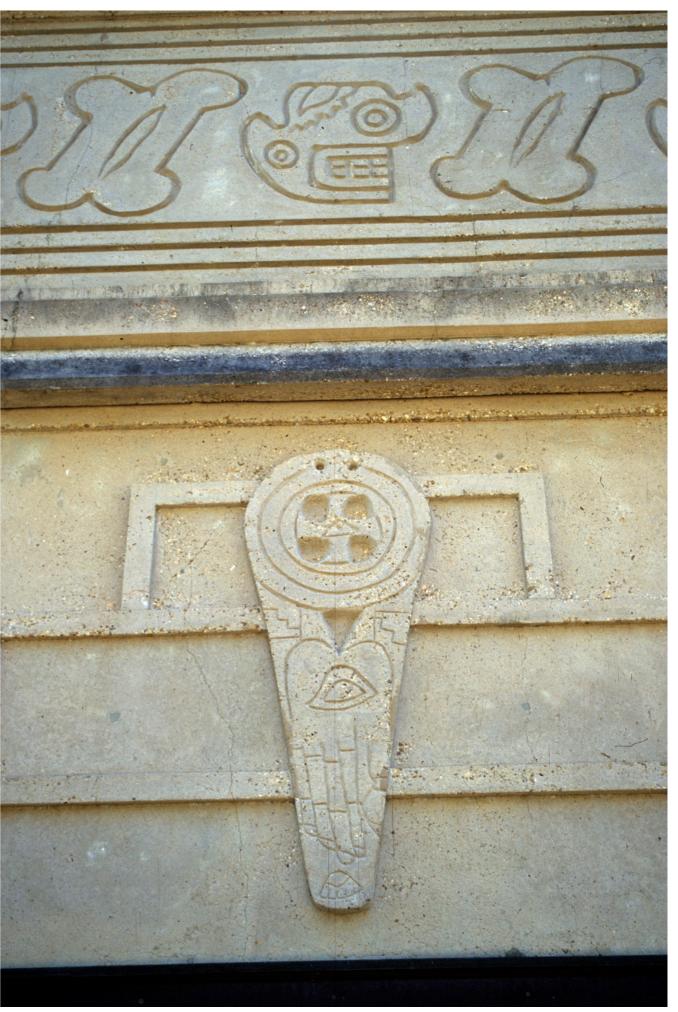

Right: Algonquians of Virginia Colony, 1585 by artist John White

Woodland Period: 1000 BC - 900 AD Mississippian Period: 900 AD - 1500 AD

Effigy Mounds.

Space Defining Mounds

Serpent Mound, circa 100 AD