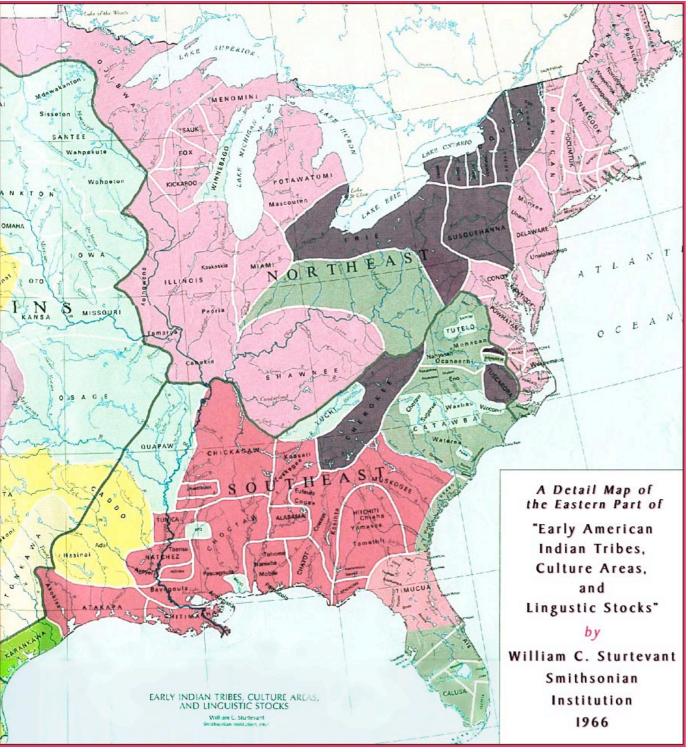

NEW YORK, 1858.

ANCIENT WORKS . MARIETTA, OHIO.

GREAT MOUND AT MARIETTA, ORIO.

Powhatan tribes of the Chesapeake at the time of English contact, 1607.

The Iroquois Confederacy, also called the League of Five Nations, established in 1142 with the signing of the Great Law of Peace