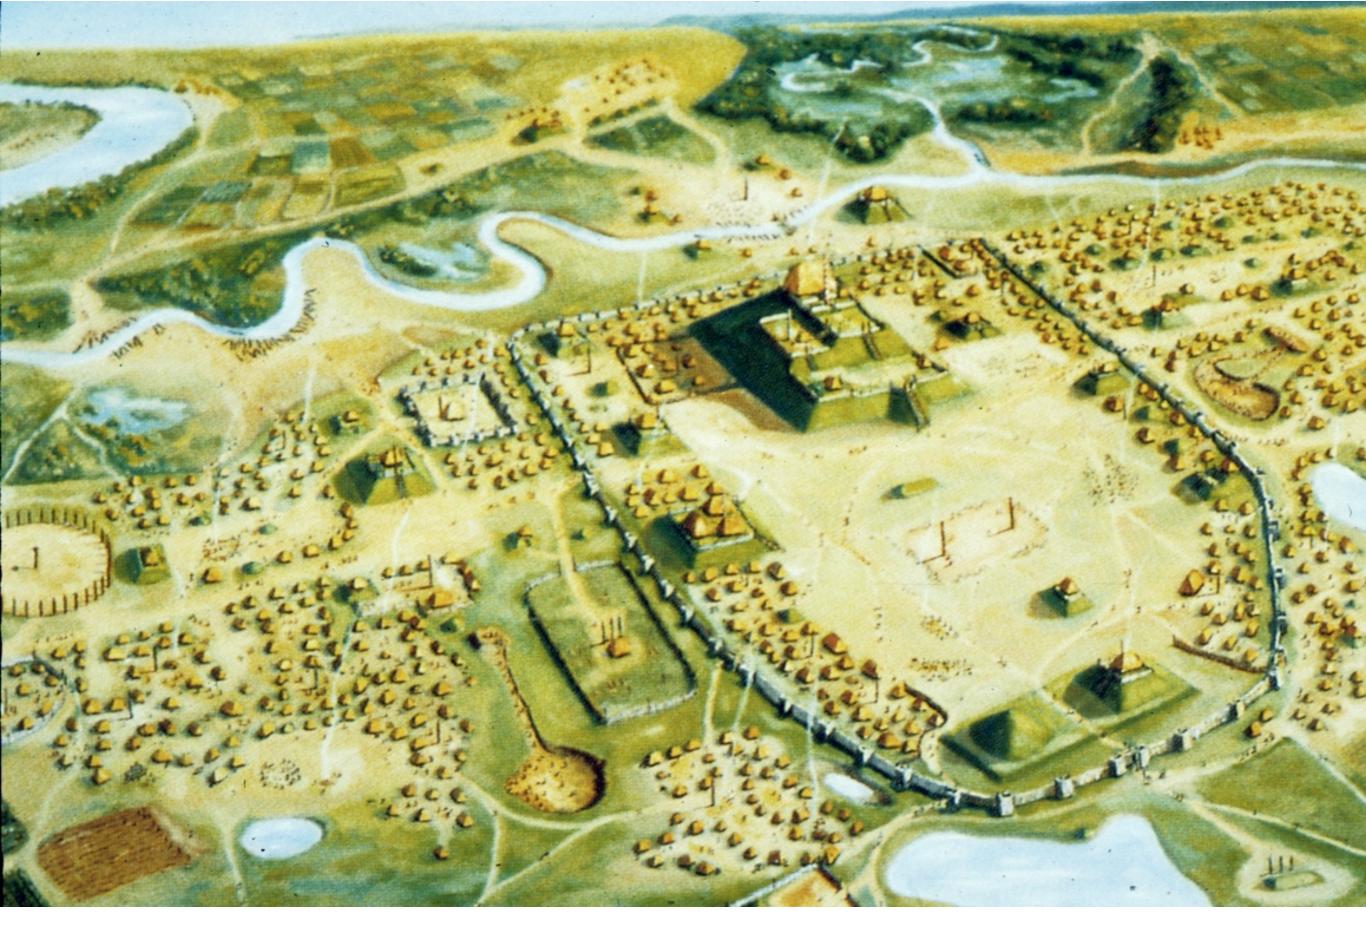

Right: Algonquians of Virginia Colony, 1585 by artist John White

Woodland Period: 1000 BC - 900 AD Mississippian Period: 900 AD - 1500 AD

Effigy Mounds.

Space Defining Mounds

Serpent Mound, circa 100 AD