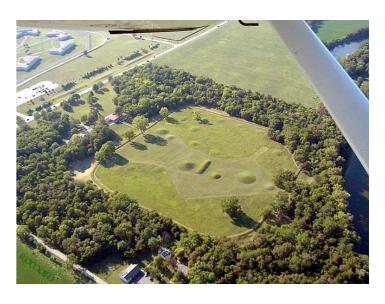

Right: Algonquians of Virginia Colony, 1585 by artist John White

Woodland Period: 1000 BC - 900 AD Mississippian Period: 900 AD - 1500 AD

Effigy Mounds.

Space Defining Mounds

Serpent Mound, circa 100 AD