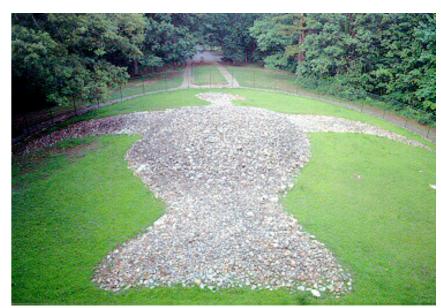

Right: Algonquians of Virginia Colony, 1585 by artist John White

Woodland Period: 1000 BC - 900 AD Mississippian Period: 900 AD - 1500 AD

Effigy Mounds.

Space Defining Mounds

Serpent Mound, circa 100 AD