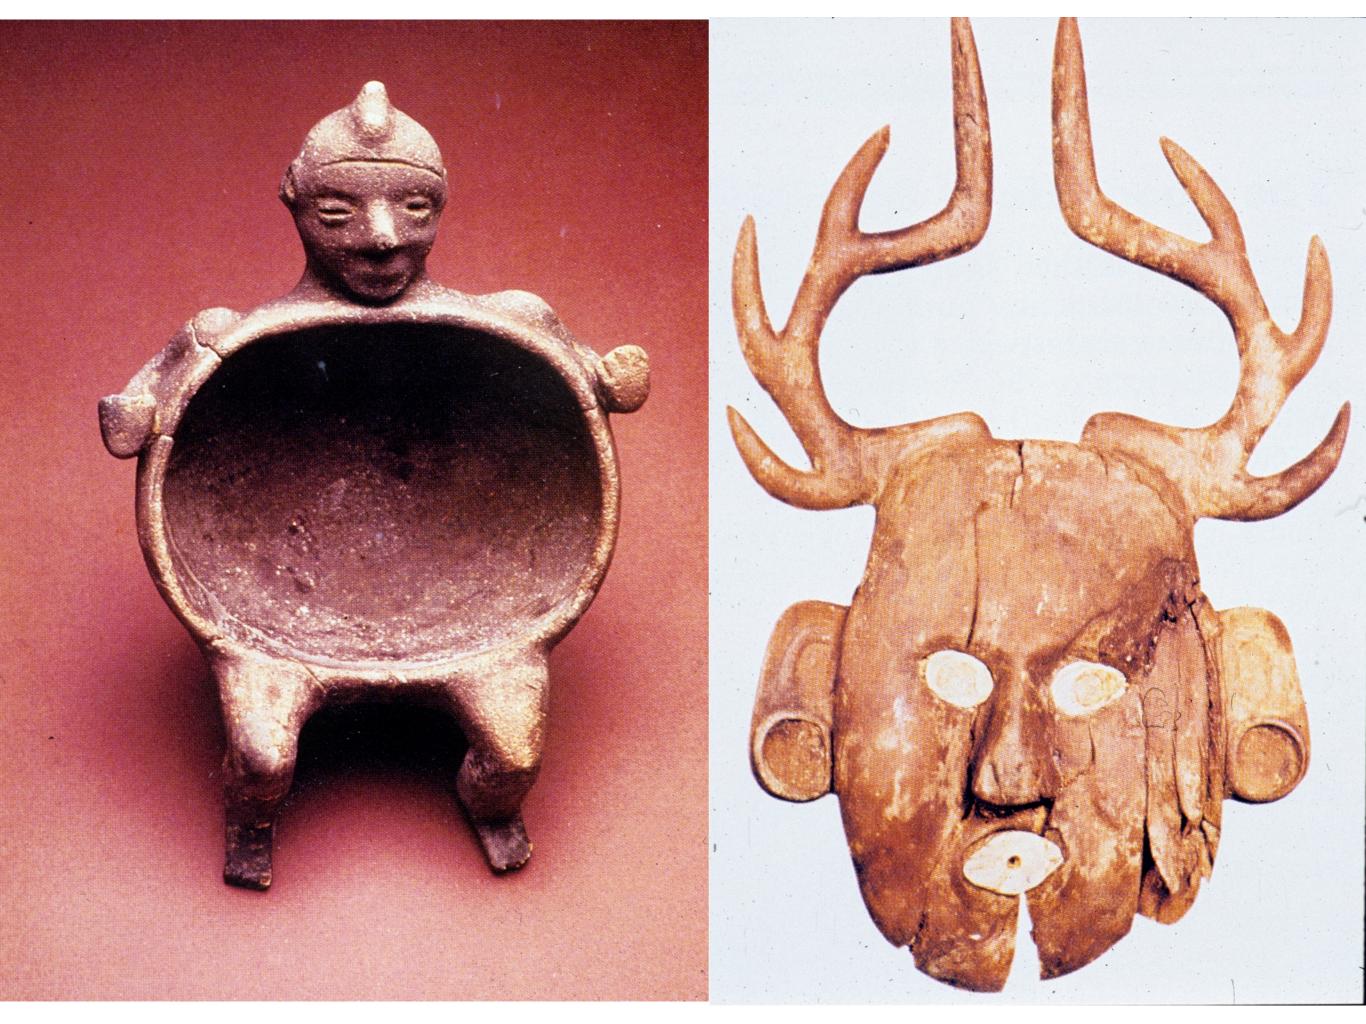

Right: Algonquians of Virginia Colony, 1585 by artist John White







Woodland Period: 1000 BC - 900 AD Mississippian Period: 900 AD - 1500 AD



















Effigy Mounds.











Space Defining Mounds









Serpent Mound, circa 100 AD















































## SKETCHES

OF

MONUMENTS and ANTIQUES:

FOUND IN THE

MOUNDS, TOMBS and ANCIENT CITIES of AMERICA .



\*ARRANGED, CLASSIFIED & DESCRIBED.

BY

EDWIN HAMILTON DAVIS, A.M. M.D.

Professor of Maleria Medica enthe NEW YORK Medical College.

Member of the AMERICAN Medical Association.

Correspondence Member of the Imerican Astropartion Society. The American
Ethnological Security Valuable Institute, in the Mark Historical Siculty 212 272

NEW YORK, 1858.



ANCIENT WORKS . MARIETTA, OHIO.



GREAT MOUND AT MARIETTA, ORIO.















Powhatan tribes of the Chesapeake at the time of English contact, 1607.











The Iroquois Confederacy, also called the League of Five Nations, established in 1142 with the signing of the Great Law of Peace