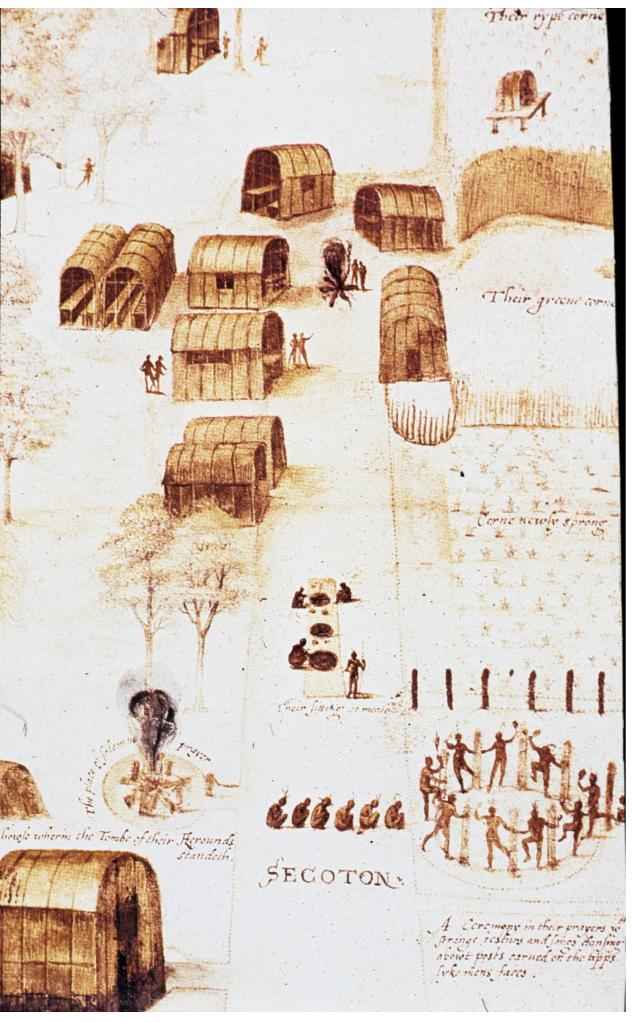

Right: Algonquians of Virginia Colony, 1585 by artist John White

Woodland Period: 1000 BC - 900 AD Mississippian Period: 900 AD - 1500 AD

Effigy Mounds.

Space Defining Mounds

Serpent Mound, circa 100 AD

NEW YORK, 1858.

ANCIENT WORKS . MARIETTA, OHIO.

GREAT MOUND AT MARIETTA, ORIO.

Powhatan tribes of the Chesapeake at the time of English contact, 1607.

The Iroquois Confederacy, also called the League of Five Nations, established in 1142 with the signing of the Great Law of Peace