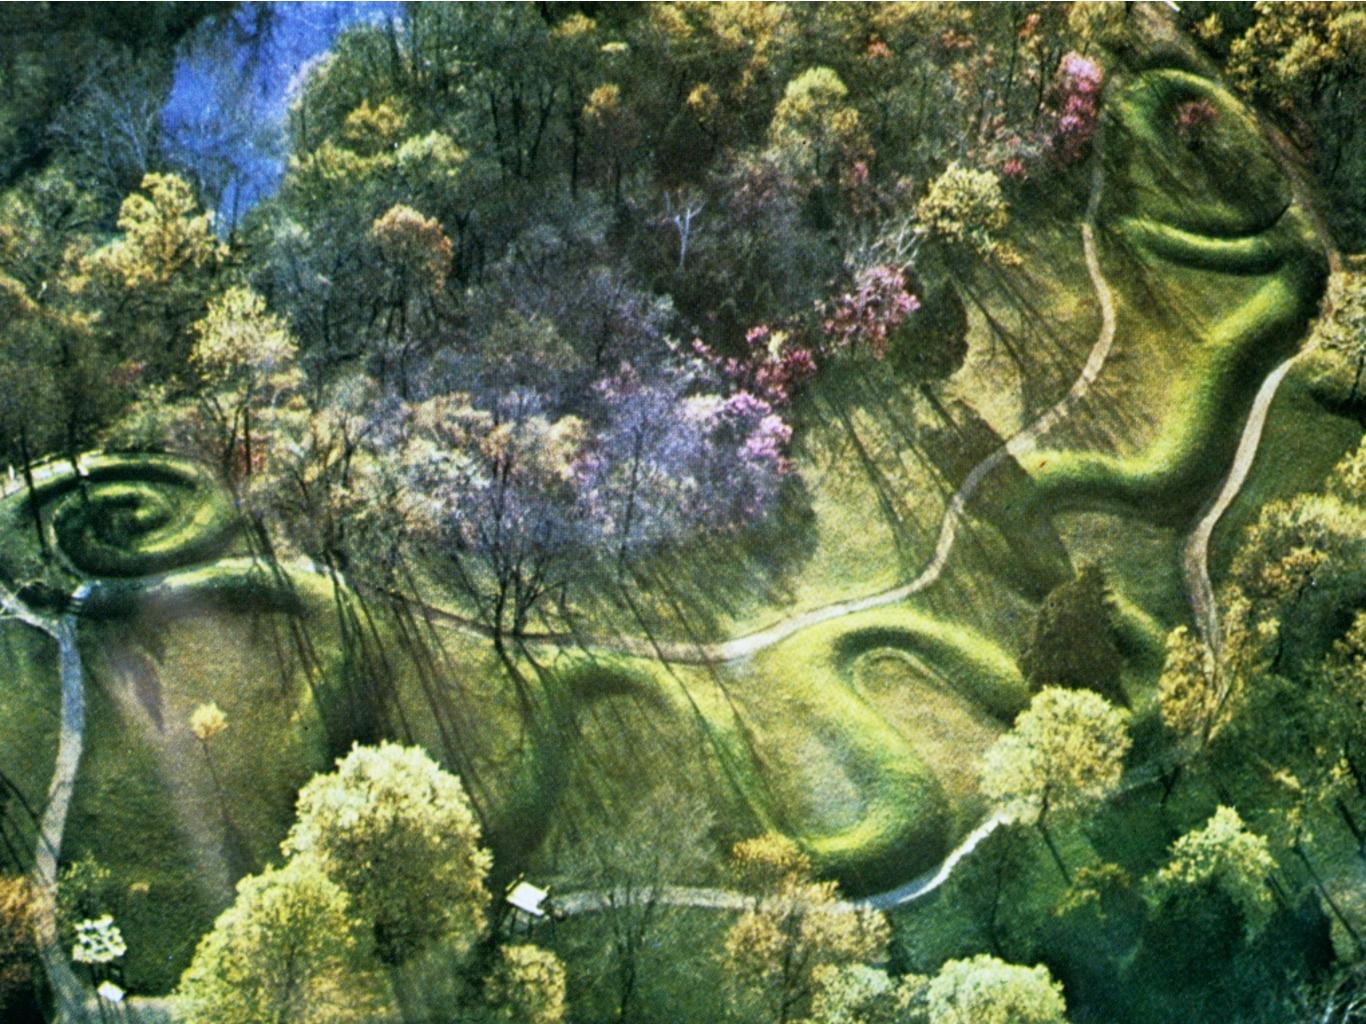

Right: Algonquians of Virginia Colony, 1585 by artist John White

Woodland Period: 1000 BC - 900 AD Mississippian Period: 900 AD - 1500 AD

Effigy Mounds.

Space Defining Mounds

Serpent Mound, circa 100 AD