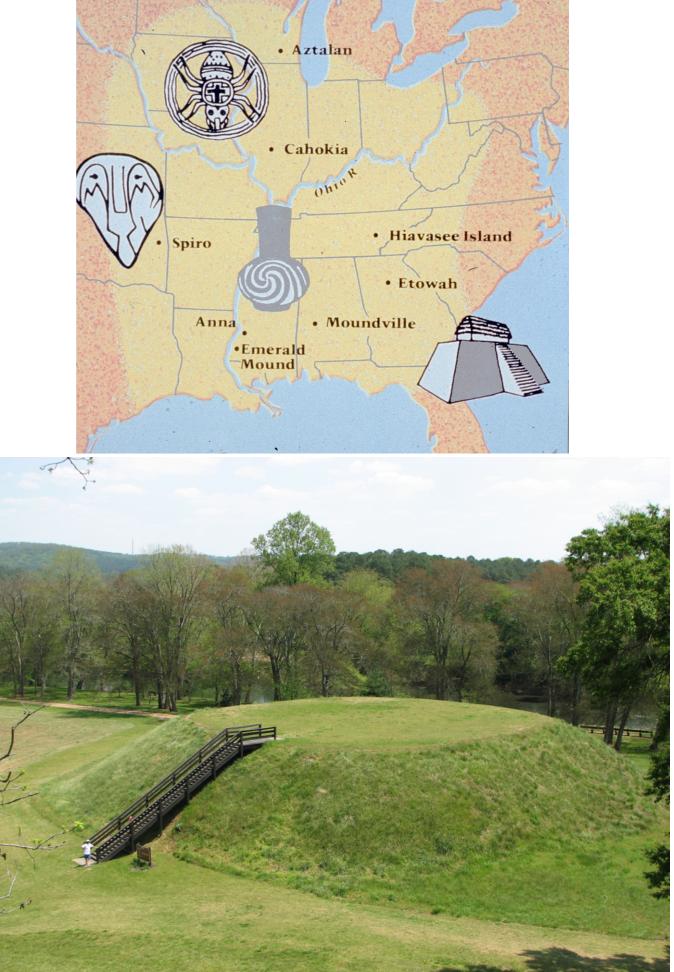

Right: Algonquians of Virginia Colony, 1585 by artist John White

Woodland Period: 1000 BC - 900 AD Mississippian Period: 900 AD - 1500 AD

Effigy Mounds.

Space Defining Mounds

Serpent Mound, circa 100 AD