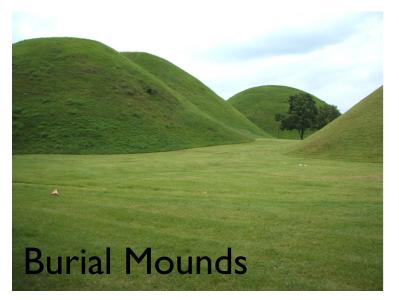

Right: Algonquians of Virginia Colony, 1585 by artist John White

Woodland Period: 1000 BC - 900 AD Mississippian Period: 900 AD - 1500 AD

Effigy Mounds.

Space Defining Mounds

Serpent Mound, circa 100 AD