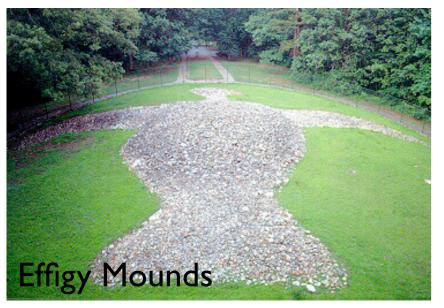

Right: Algonquians of Virginia Colony, 1585 by artist John White

Woodland Period: 1000 BC - 900 AD Mississippian Period: 900 AD - 1500 AD

Effigy Mounds.

Space Defining Mounds

Serpent Mound, circa 100 AD