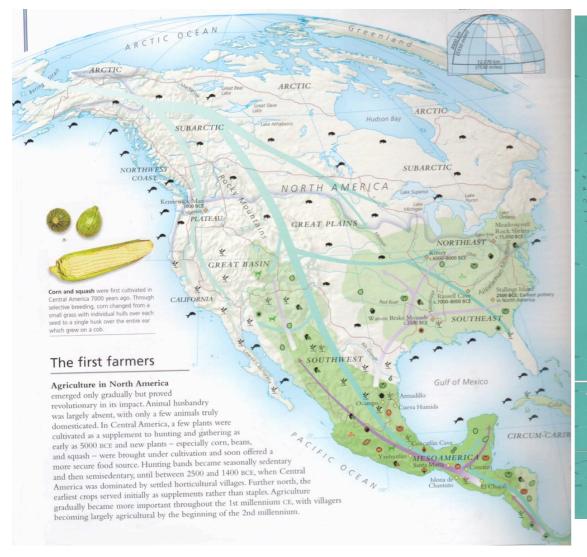

Right: Algonquians of Virginia Colony, 1585 by artist John White

Woodland Period: 1000 BC - 900 AD Mississippian Period: 900 AD - 1500 AD

Effigy Mounds.

Space Defining Mounds

Serpent Mound, circa 100 AD