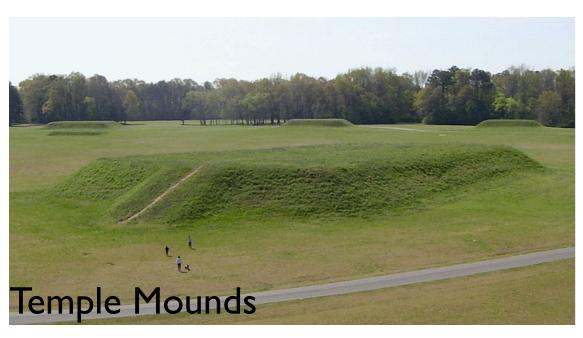

Right: Algonquians of Virginia Colony, 1585 by artist John White







Woodland Period: 1000 BC - 900 AD Mississippian Period: 900 AD - 1500 AD



















Effigy Mounds.











Space Defining Mounds









Serpent Mound, circa 100 AD















































## SKETCHES

OF

MONUMENTS and ANTIQUES:

FOUND IN THE

MOUNDS, TOMBS and ANCIENT CITIES of AMERICA .



\*ARRANGED, CLASSIFIED & DESCRIBED.

BY

EDWIN HAMILTON DAVIS, A.M. M.D.

Professor of Maleria Medica enthe NEW YORK Medical College.

Member of the AMERICAN Medical Association.

Correspondence Member of the Imerican Astropartion Society. The American
Ethnological Security Valuable Institute, in the Mark Historical Siculty 212 272

NEW YORK, 1858.



ANCIENT WORKS . MARIETTA, OHIO.



GREAT MOUND AT MARIETTA, ORIO.















Powhatan tribes of the Chesapeake at the time of English contact, 1607.











The Iroquois Confederacy, also called the League of Five Nations,