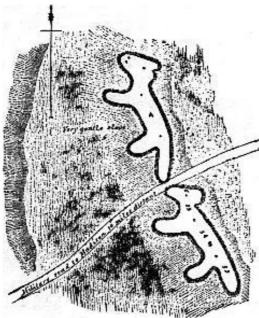

Right: Algonquians of Virginia Colony, 1585 by artist John White

Woodland Period: 1000 BC - 900 AD Mississippian Period: 900 AD - 1500 AD

Effigy Mounds.

Space Defining Mounds

Serpent Mound, circa 100 AD