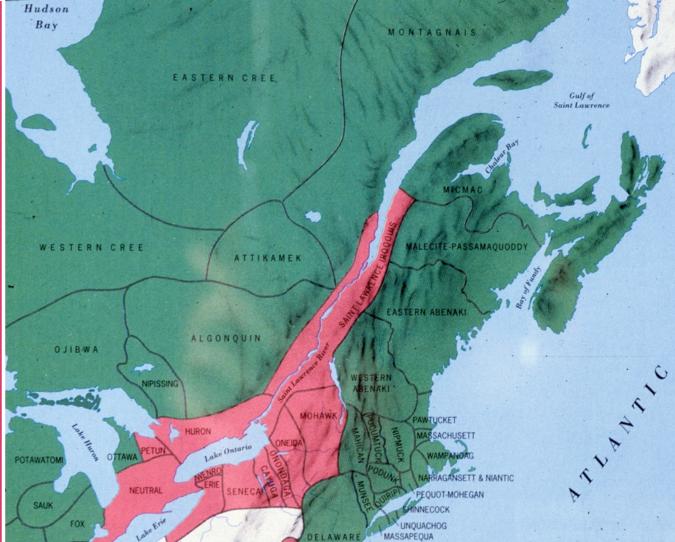

NEW YORK, 1858.

ANCIENT WORKS . MARIETTA, OHIO.

GREAT MOUND AT MARIETTA, ORIO.

Powhatan tribes of the Chesapeake at the time of English contact, 1607.

The Iroquois Confederacy, also called the League of Five Nations, established in 1142 with the signing of the Great Law of Peace