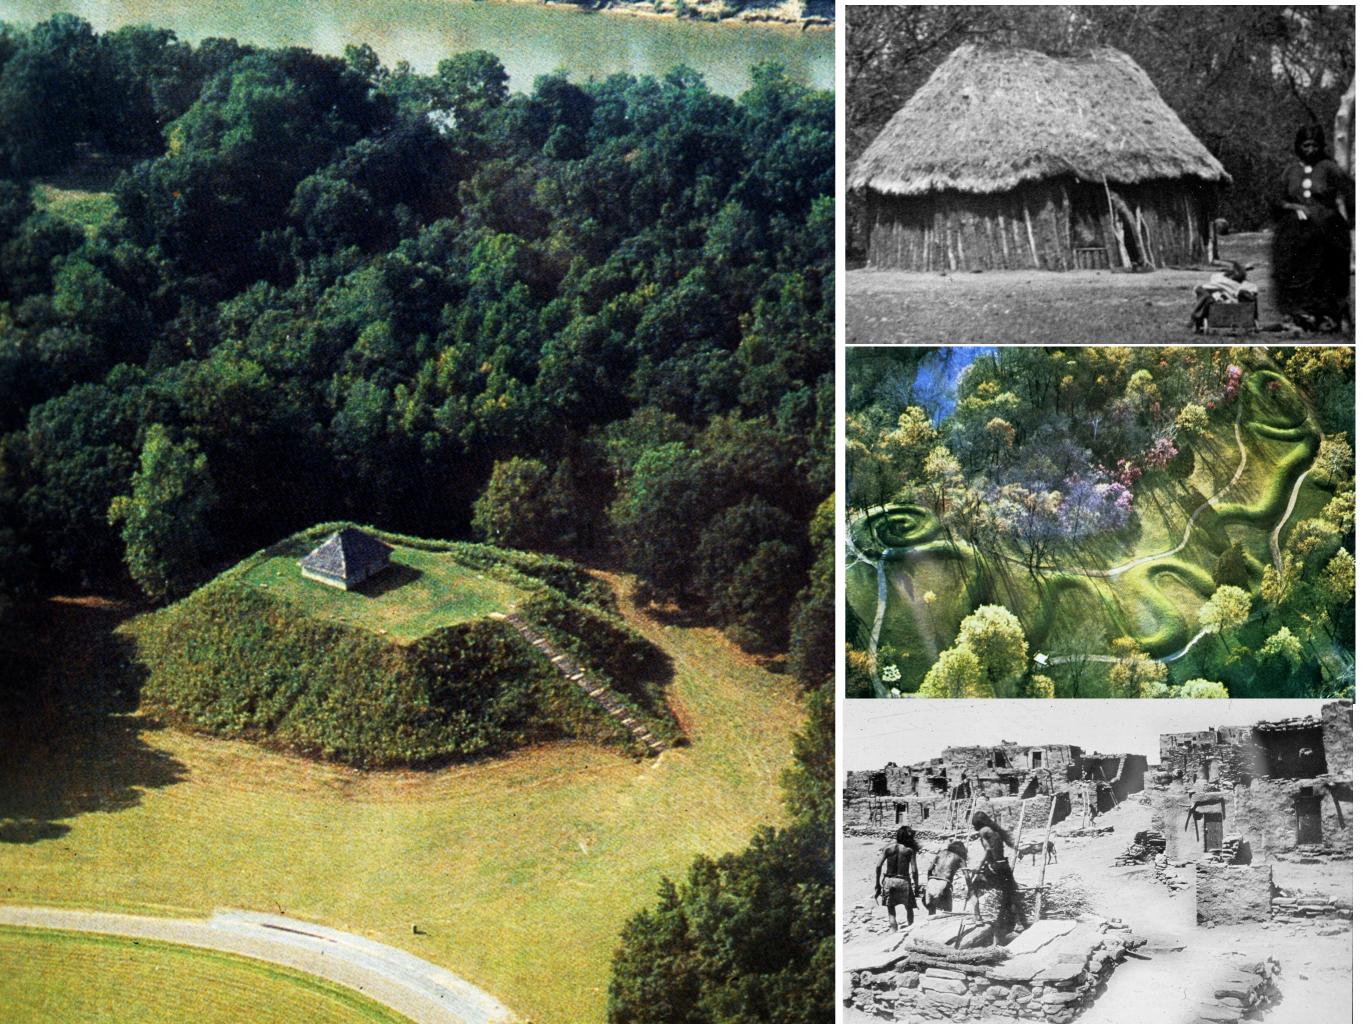

Right: Algonquians of Virginia Colony, 1585 by artist John White

Woodland Period: 1000 BC - 900 AD Mississippian Period: 900 AD - 1500 AD

Effigy Mounds.

Space Defining Mounds

Serpent Mound, circa 100 AD