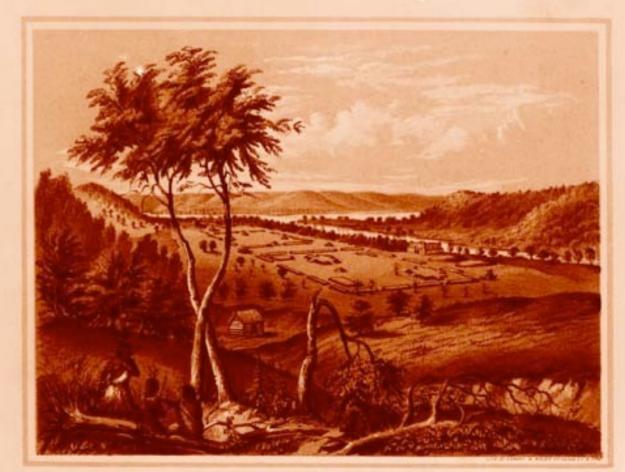

NEW YORK, 1858.

ANCIENT WORKS . MARIETTA, OHIO.

GREAT MOUND AT MARIETTA, ORIO.

Powhatan tribes of the Chesapeake at the time of English contact, 1607.

The Iroquois Confederacy, also called the League of Five Nations, established in 1142 with the signing of the Great Law of Peace