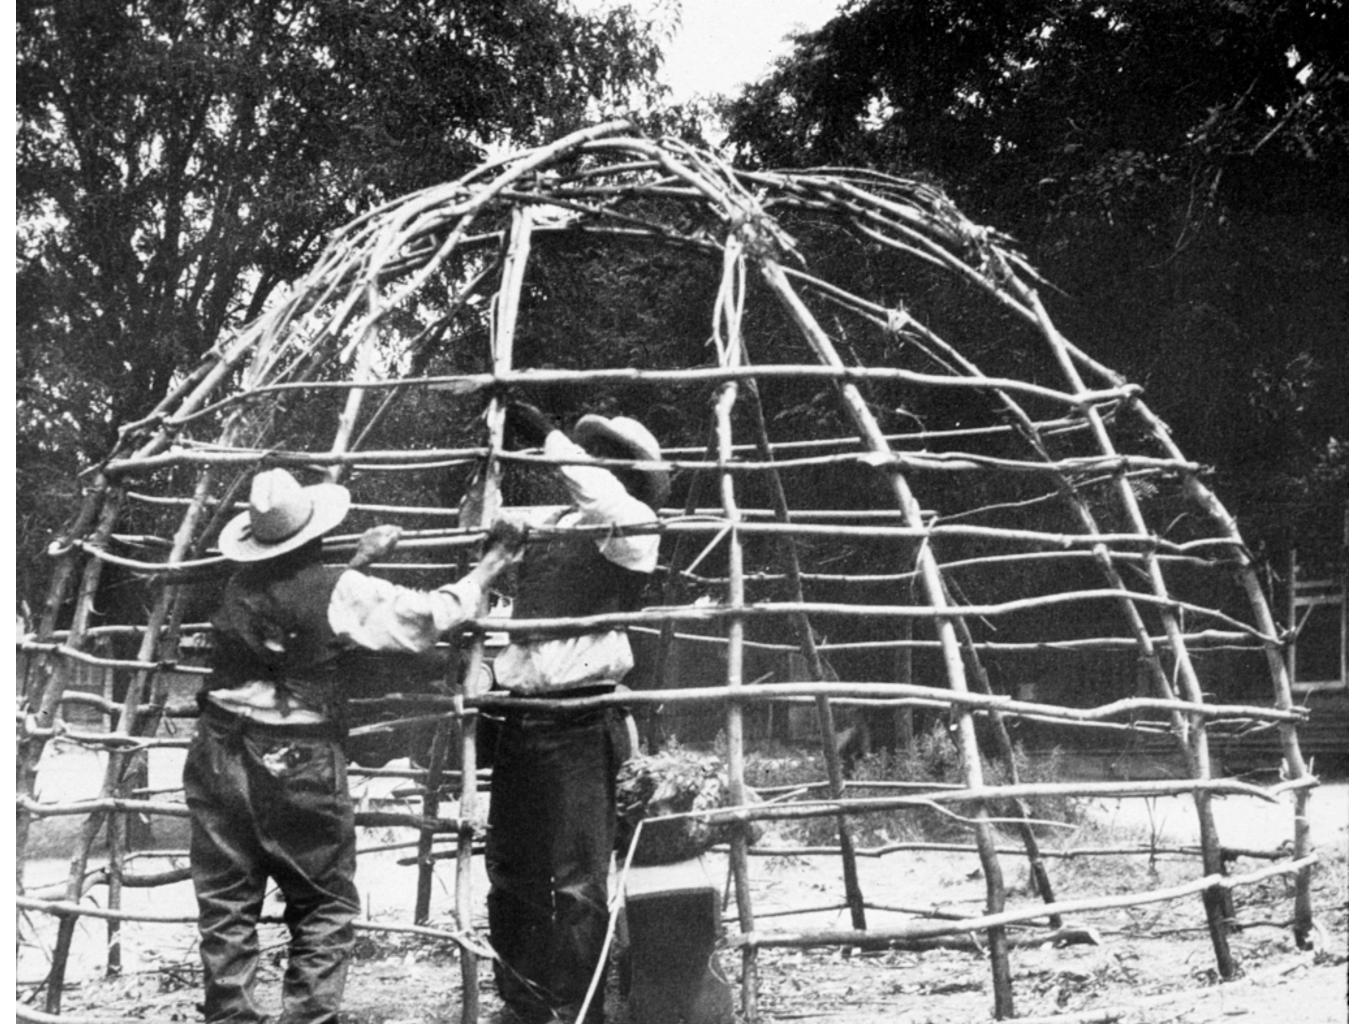

Right: Algonquians of Virginia Colony, 1585 by artist John White

Woodland Period: 1000 BC - 900 AD Mississippian Period: 900 AD - 1500 AD

Effigy Mounds.

Space Defining Mounds

Serpent Mound, circa 100 AD

NEW YORK, 1858.

ANCIENT WORKS . MARIETTA, OHIO.

GREAT MOUND AT MARIETTA, ORIO.

Powhatan tribes of the Chesapeake at the time of English contact, 1607.

The Iroquois Confederacy, also called the League of Five Nations, established in 1142 with the signing of the Great Law of Peace