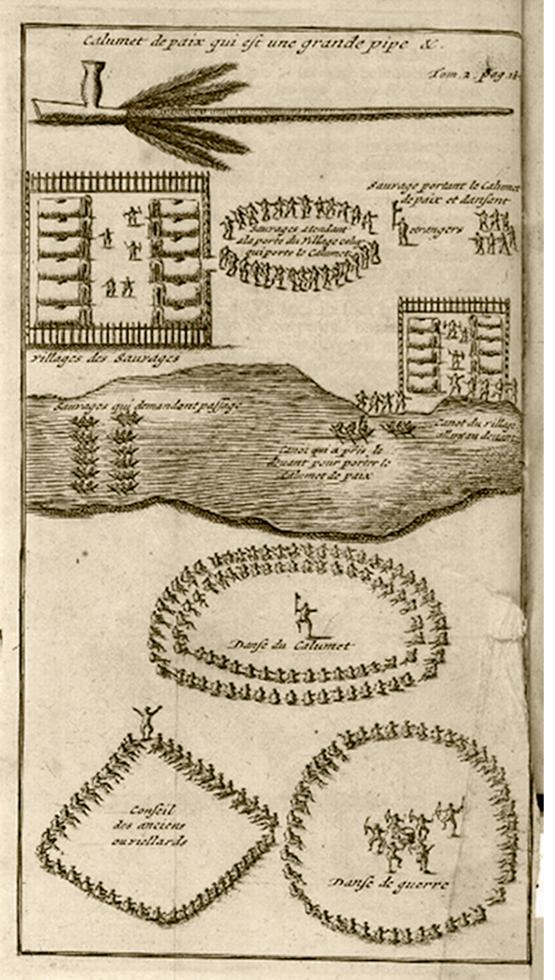

Right: Algonquians of Virginia Colony, 1585 by artist John White

Woodland Period: 1000 BC - 900 AD Mississippian Period: 900 AD - 1500 AD

Effigy Mounds.

Space Defining Mounds

Serpent Mound, circa 100 AD

NEW YORK, 1858.

ANCIENT WORKS . MARIETTA, OHIO.

GREAT MOUND AT MARIETTA, ORIO.

Powhatan tribes of the Chesapeake at the time of English contact, 1607.

The Iroquois Confederacy, also called the League of Five Nations, established in 1142 with the signing of the Great Law of Peace