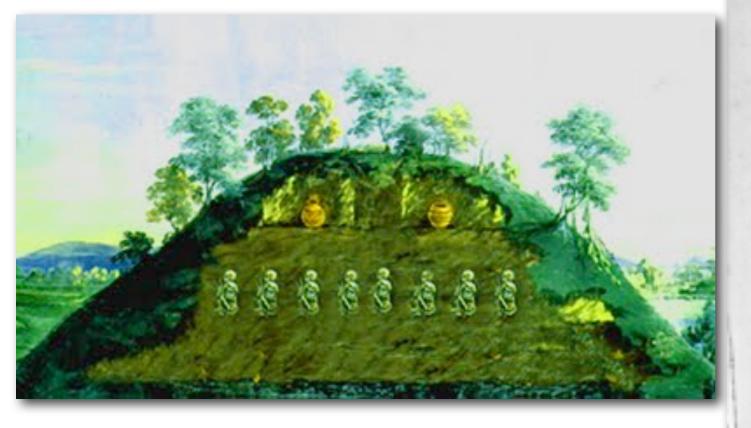

## SKETCHES

OF

MONUMENTS and ANTIQUES:

FOUND IN THE

MOUNDS, TOMBS and ANCIENT CITIES of AMERICA .

\*ARRANGED, CLASSIFIED & DESCRIBED.

BY

EDWIN HAMILTON DAVIS, A.M. M.D.

NEW YORK, 1858.

ANCIENT WORKS . MARIETTA, OHIO.

GREAT MOUND AT MARIETTA, ORIO.

Powhatan tribes of the Chesapeake at the time of English contact, 1607.

The Iroquois Confederacy, also called the League of Five Nations, established in 1142 with the signing of the Great Law of Peace