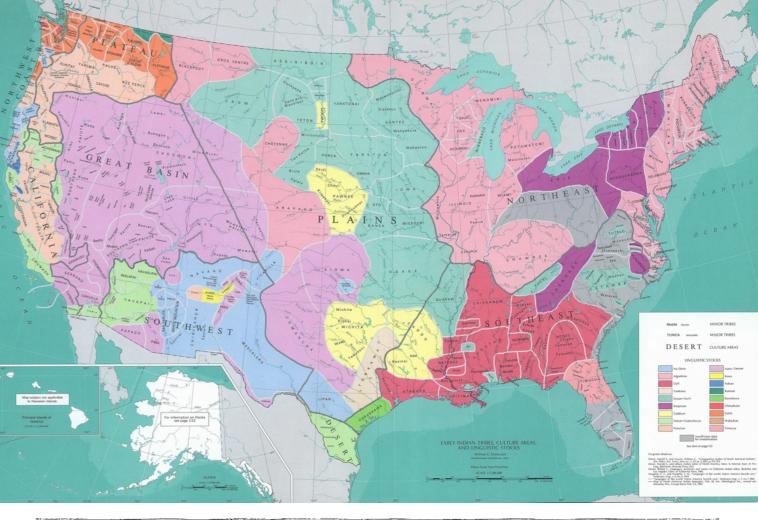

Right: Algonquians of Virginia Colony, 1585 by artist John White

Woodland Period: 1000 BC - 900 AD Mississippian Period: 900 AD - 1500 AD

Effigy Mounds.

Space Defining Mounds

Serpent Mound, circa 100 AD

NEW YORK, 1858.

ANCIENT WORKS . MARIETTA, OHIO.

GREAT MOUND AT MARIETTA, ORIO.

Powhatan tribes of the Chesapeake at the time of English contact, 1607.

The Iroquois Confederacy, also called the League of Five Nations, established in 1142 with the signing of the Great Law of Peace