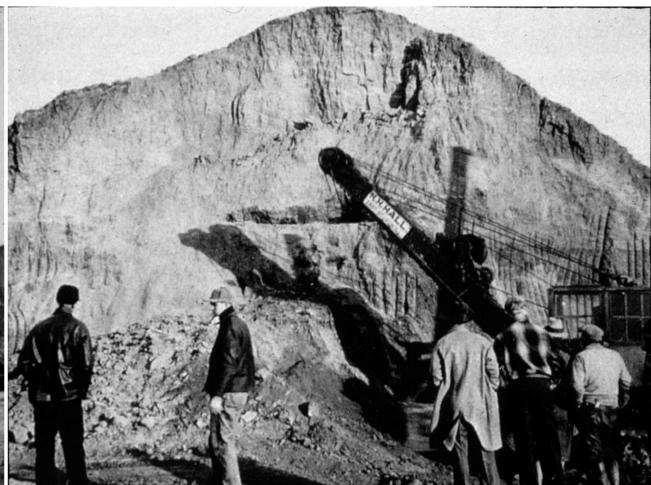

NEW YORK, 1858.

ANCIENT WORKS . MARIETTA, OHIO.

GREAT MOUND AT MARIETTA, ORIO.

Powhatan tribes of the Chesapeake at the time of English contact, 1607.

The Iroquois Confederacy, also called the League of Five Nations, established in 1142 with the signing of the Great Law of Peace