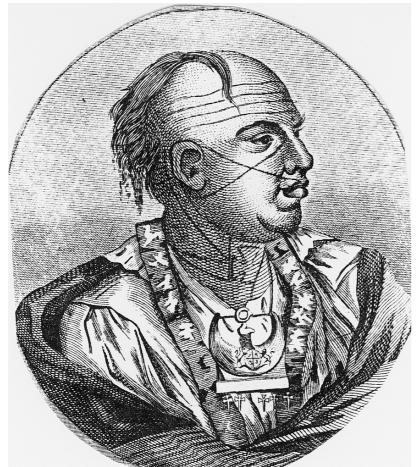

NEW YORK, 1858.

ANCIENT WORKS . MARIETTA, OHIO.

GREAT MOUND AT MARIETTA, ORIO.

Powhatan tribes of the Chesapeake at the time of English contact, 1607.

The Iroquois Confederacy, also called the League of Five Nations, established in 1142 with the signing of the Great Law of Peace