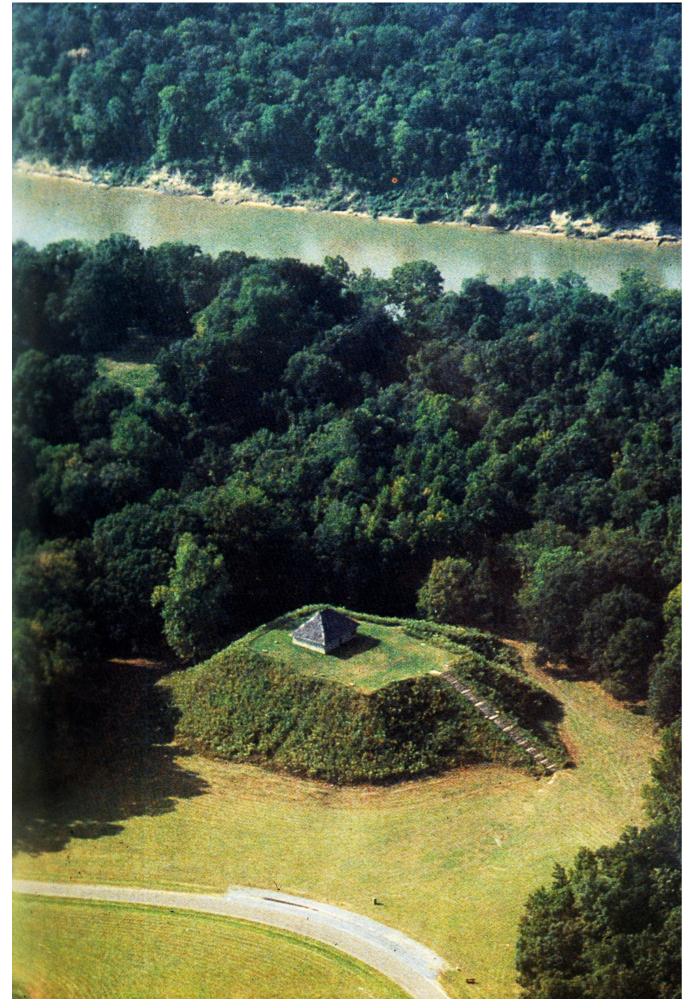

Right: Algonquians of Virginia Colony, 1585 by artist John White

Woodland Period: 1000 BC - 900 AD Mississippian Period: 900 AD - 1500 AD

Effigy Mounds.

Space Defining Mounds

Serpent Mound, circa 100 AD