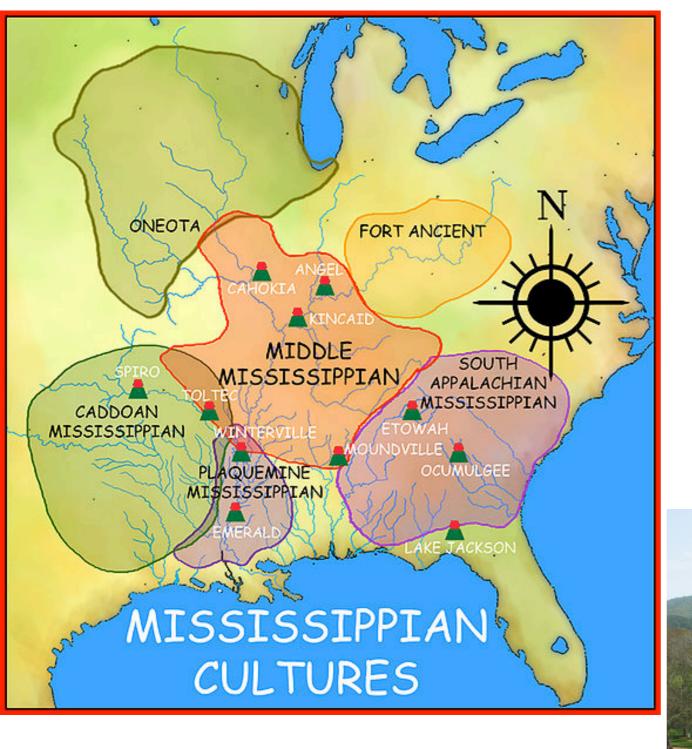

Right: Algonquians of Virginia Colony, 1585 by artist John White

Woodland Period: 1000 BC - 900 AD Mississippian Period: 900 AD - 1500 AD

Effigy Mounds.

Space Defining Mounds

Serpent Mound, circa 100 AD