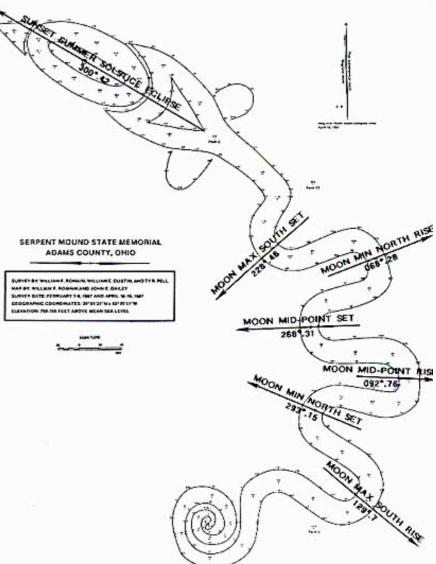

Right: Algonquians of Virginia Colony, 1585 by artist John White

Woodland Period: 1000 BC - 900 AD Mississippian Period: 900 AD - 1500 AD

Effigy Mounds.

Space Defining Mounds

Serpent Mound, circa 100 AD