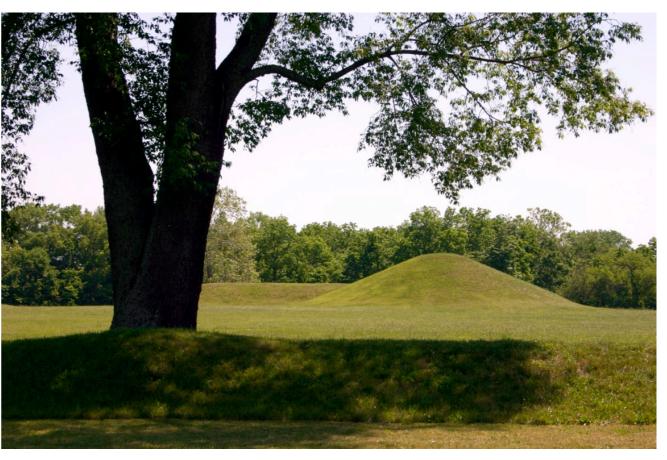

Right: Algonquians of Virginia Colony, 1585 by artist John White

Woodland Period: 1000 BC - 900 AD Mississippian Period: 900 AD - 1500 AD

Effigy Mounds.

Space Defining Mounds

Serpent Mound, circa 100 AD