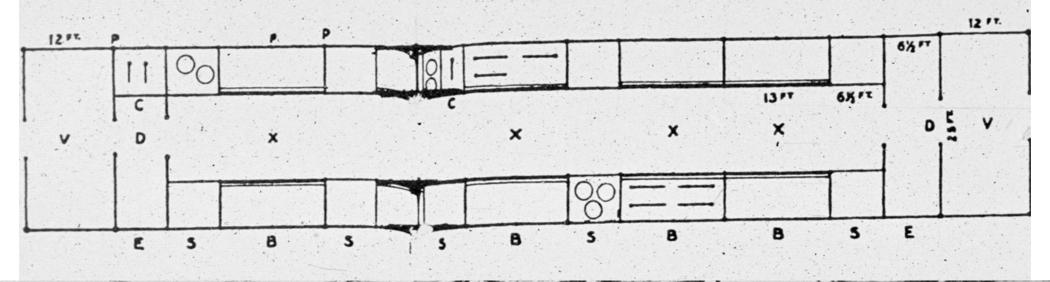

## SKETCHES

OF

MONUMENTS and ANTIQUES:

FOUND IN THE

MOUNDS, TOMBS and ANCIENT CITIES of AMERICA .



\*ARRANGED, CLASSIFIED & DESCRIBED.

BY

EDWIN HAMILTON DAVIS, A.M. M.D.

Professor of Maleria Medica enthe NEW YORK Medical College.

Member of the AMERICAN Medical Association.

Correspondence Member of the Imerican Astropartion Society. The American
Ethnological Security Valuable Institute, in the Mark Historical Siculty 212 272

NEW YORK, 1858.



ANCIENT WORKS . MARIETTA, OHIO.



GREAT MOUND AT MARIETTA, ORIO.















Powhatan tribes of the Chesapeake at the time of English contact, 1607.











The Iroquois Confederacy, also called the League of Five Nations, established in 1142 with the signing of the Great Law of Peace