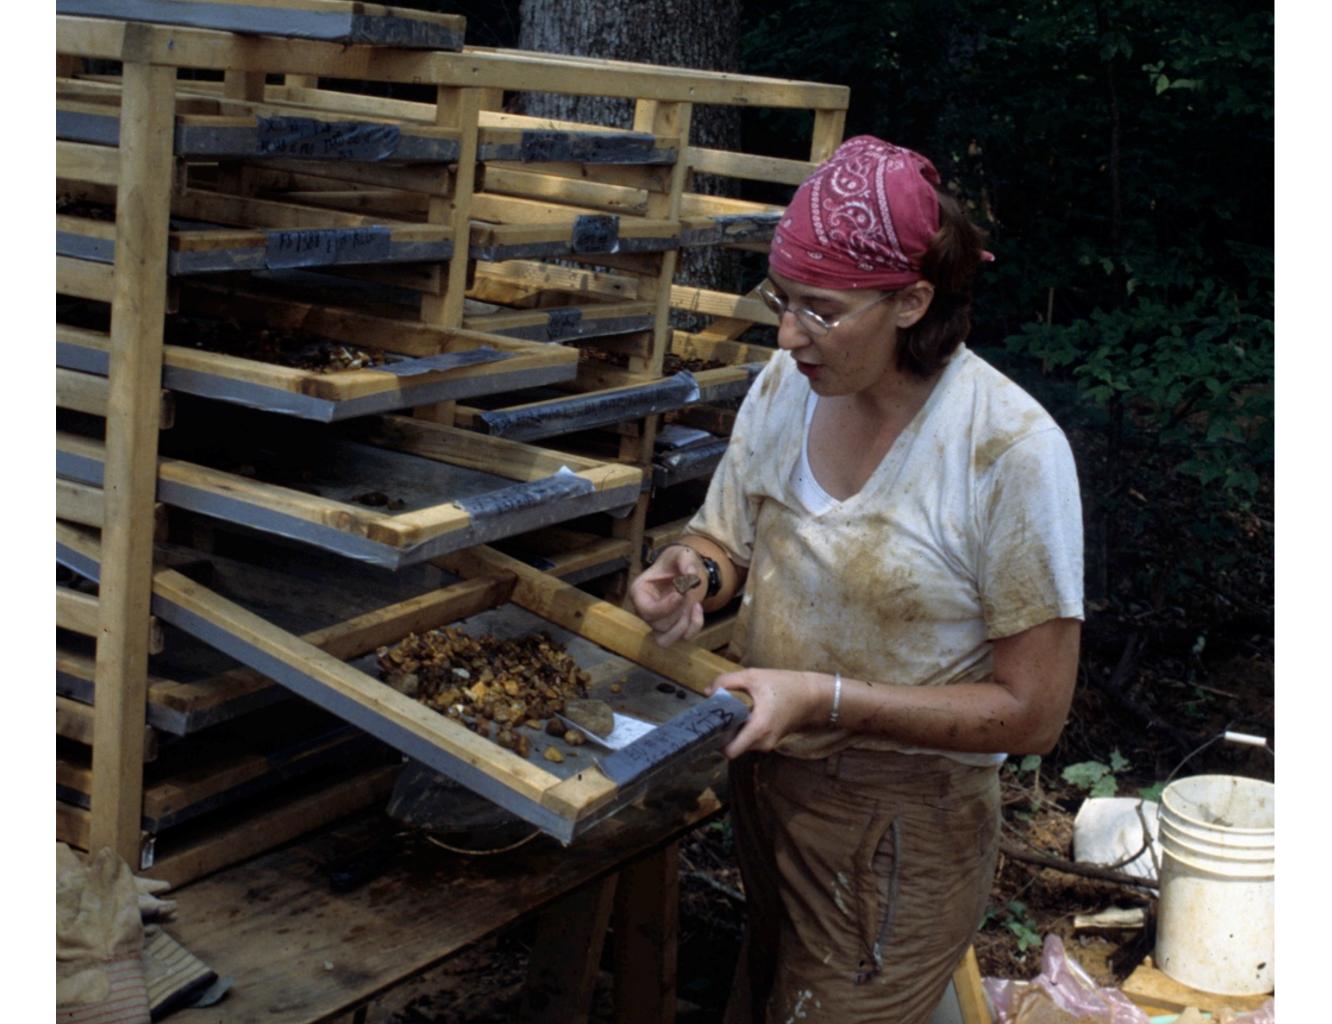

Right: Algonquians of Virginia Colony, 1585 by artist John White

Woodland Period: 1000 BC - 900 AD Mississippian Period: 900 AD - 1500 AD

Effigy Mounds.

Space Defining Mounds

Serpent Mound, circa 100 AD