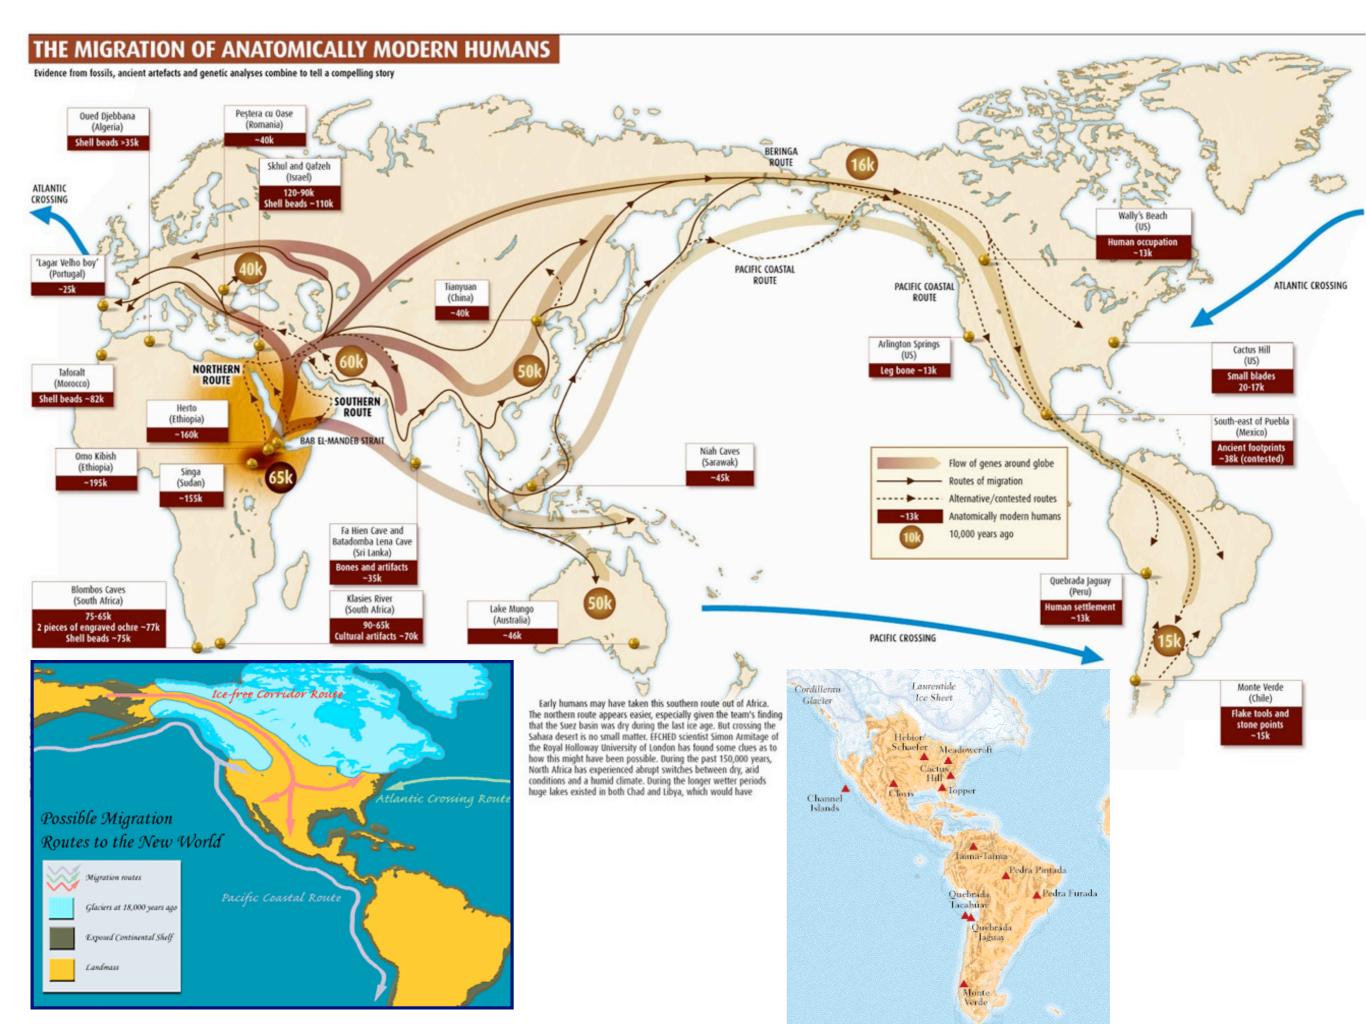

Right: Algonquians of Virginia Colony, 1585 by artist John White

Woodland Period: 1000 BC - 900 AD Mississippian Period: 900 AD - 1500 AD

Effigy Mounds.

Space Defining Mounds

Serpent Mound, circa 100 AD