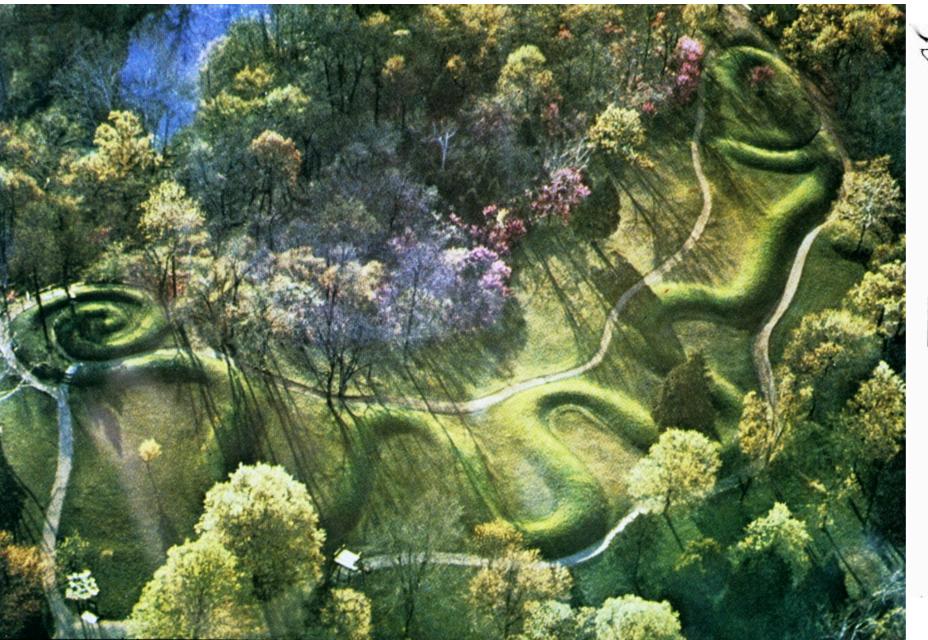

Right: Algonquians of Virginia Colony, 1585 by artist John White

Woodland Period: 1000 BC - 900 AD Mississippian Period: 900 AD - 1500 AD

Effigy Mounds.

Space Defining Mounds

Serpent Mound, circa 100 AD