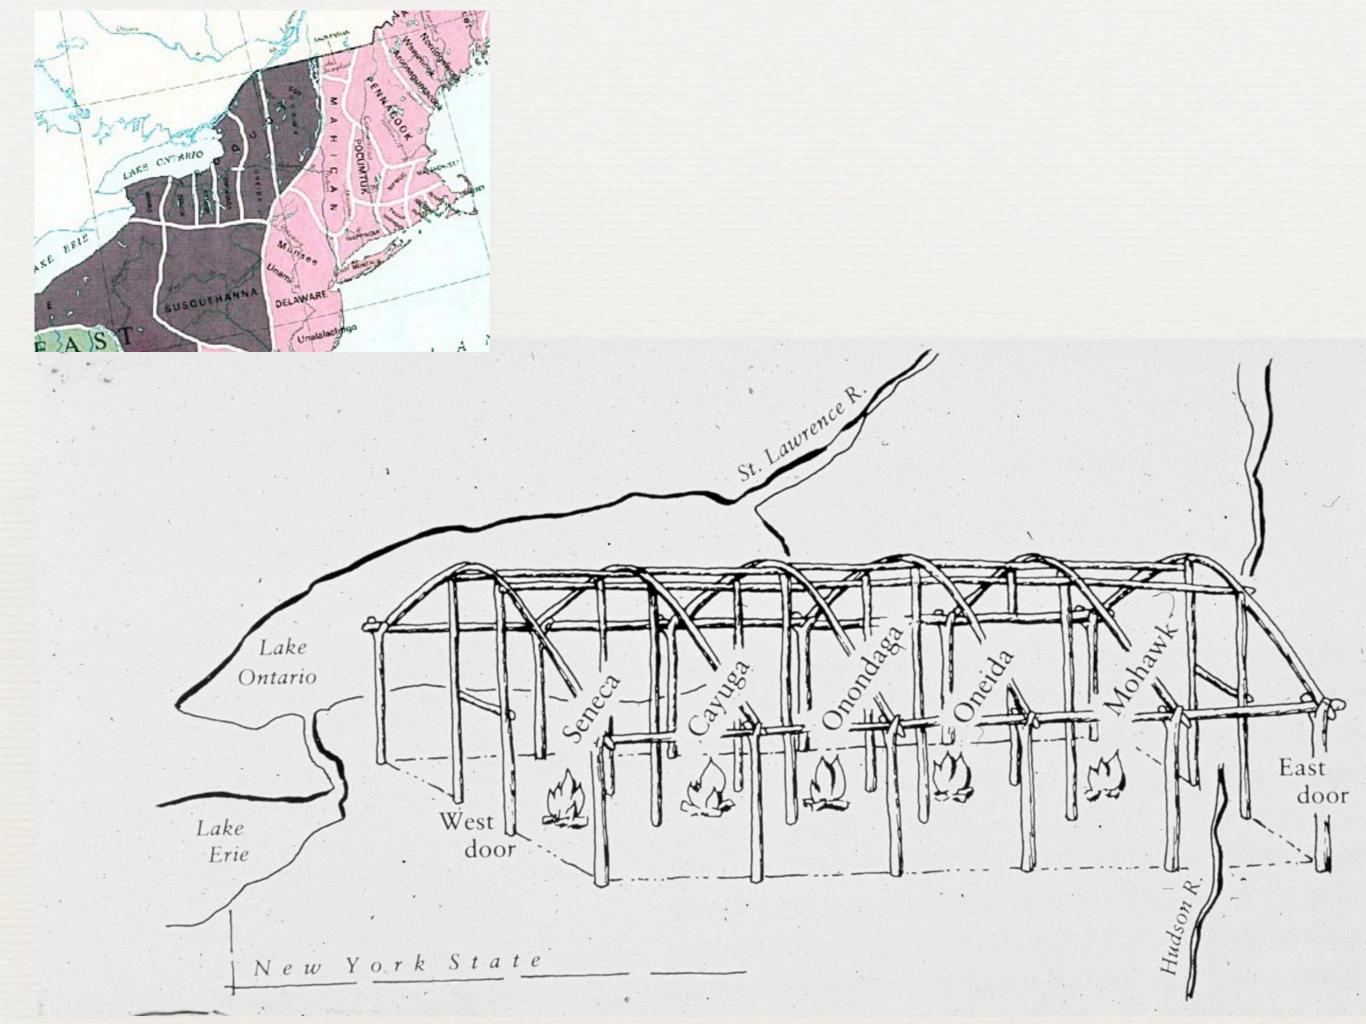

NEW YORK, 1858.

ANCIENT WORKS . MARIETTA, OHIO.

GREAT MOUND AT MARIETTA, ORIO.

Powhatan tribes of the Chesapeake at the time of English contact, 1607.

The Iroquois Confederacy, also called the League of Five Nations, established in 1142 with the signing of the Great Law of Peace