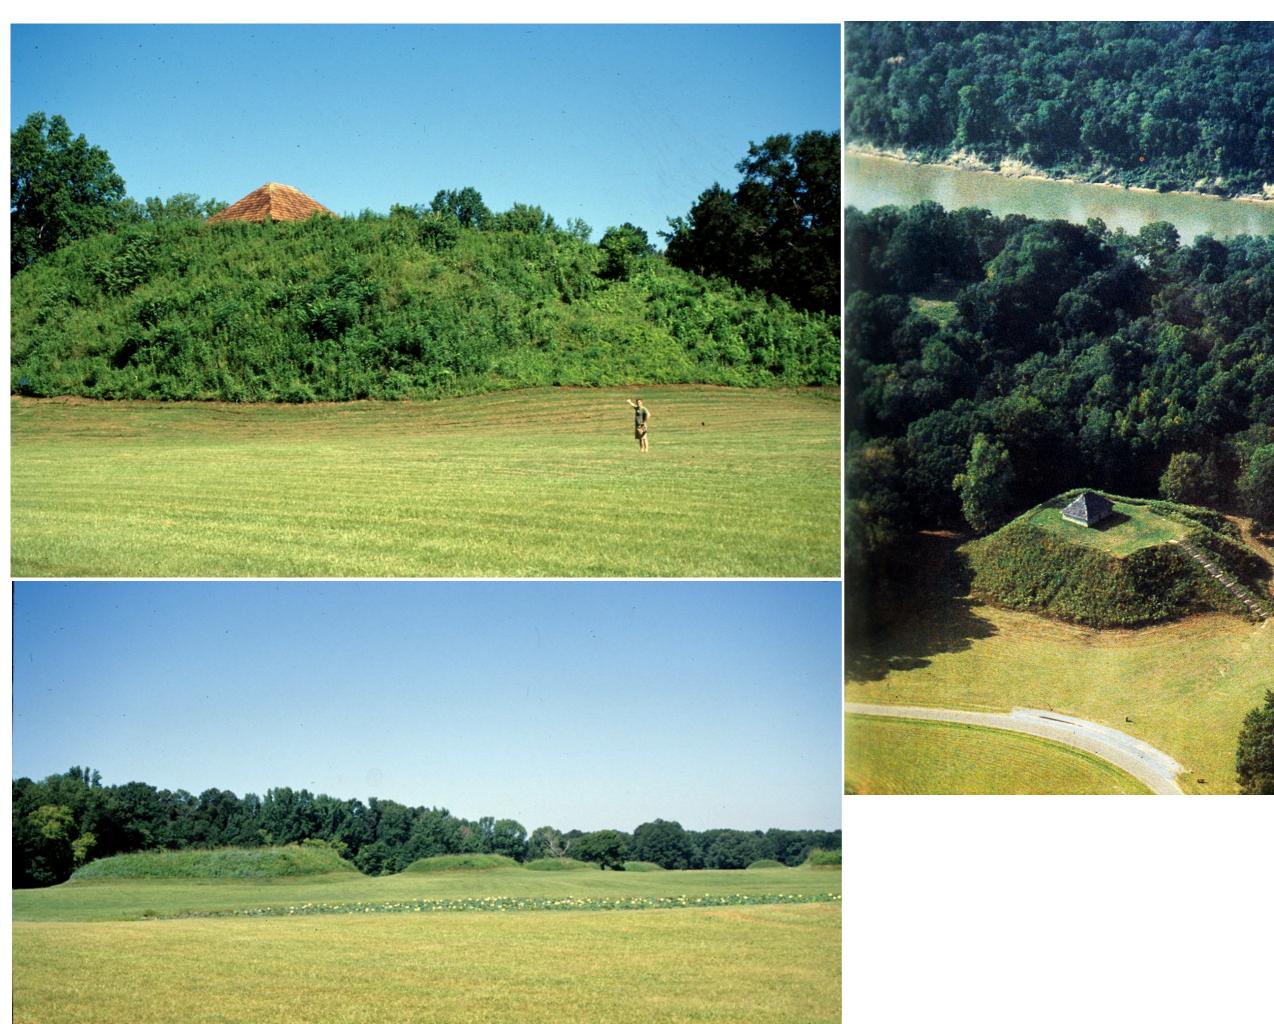

Right: Algonquians of Virginia Colony, 1585 by artist John White

Woodland Period: 1000 BC - 900 AD Mississippian Period: 900 AD - 1500 AD

Effigy Mounds.

Space Defining Mounds

Serpent Mound, circa 100 AD

NEW YORK, 1858.

ANCIENT WORKS . MARIETTA, OHIO.

GREAT MOUND AT MARIETTA, ORIO.

Powhatan tribes of the Chesapeake at the time of English contact, 1607.

The Iroquois Confederacy, also called the League of Five Nations, established in 1142 with the signing of the Great Law of Peace