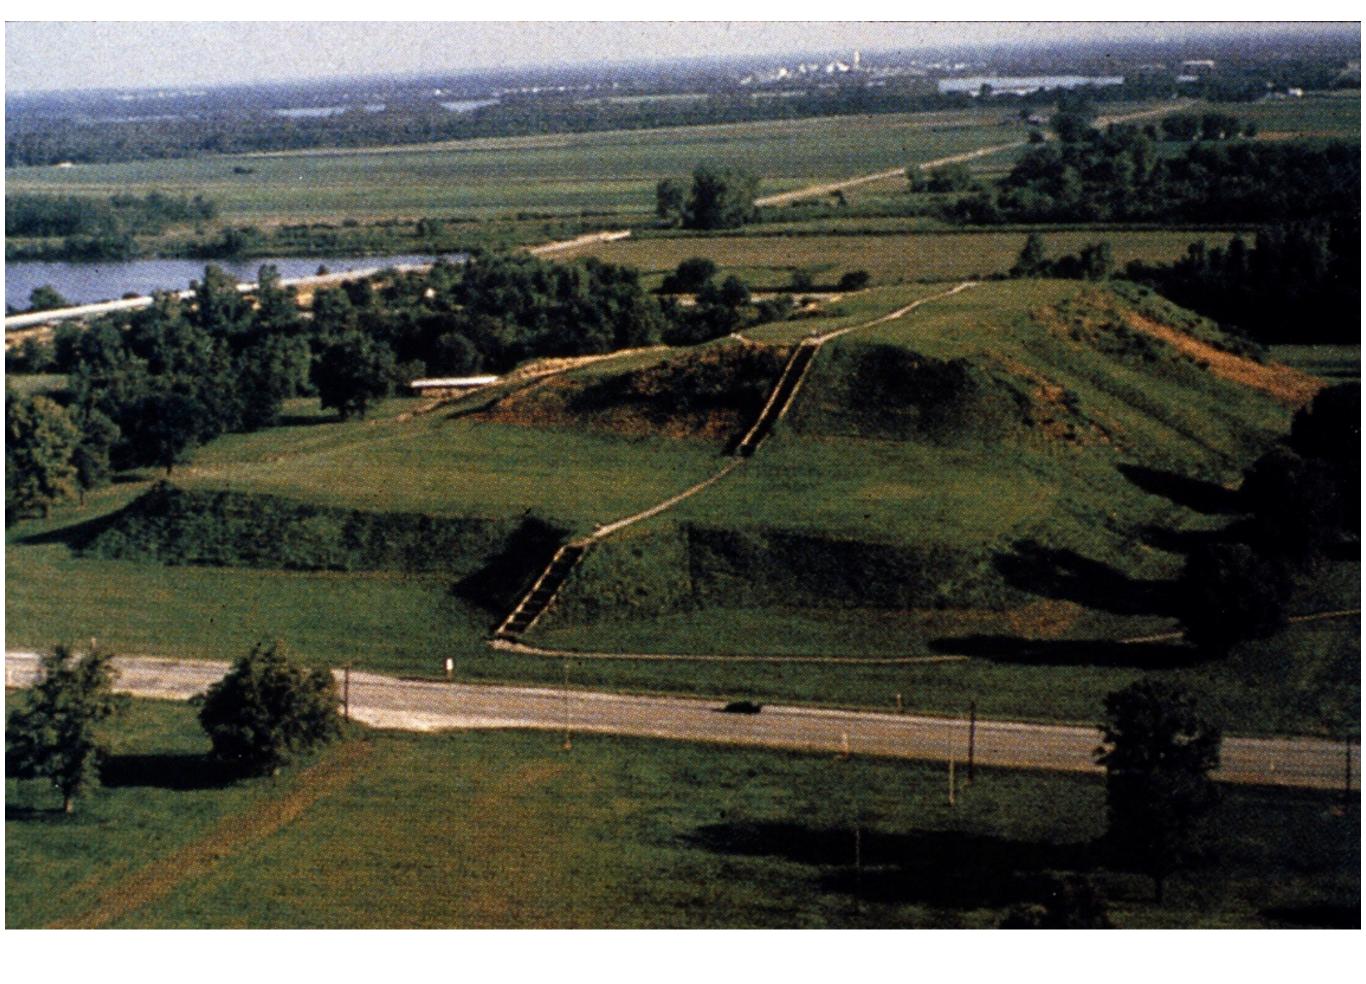

Right: Algonquians of Virginia Colony, 1585 by artist John White

Woodland Period: 1000 BC - 900 AD Mississippian Period: 900 AD - 1500 AD

Effigy Mounds.

Space Defining Mounds

Serpent Mound, circa 100 AD