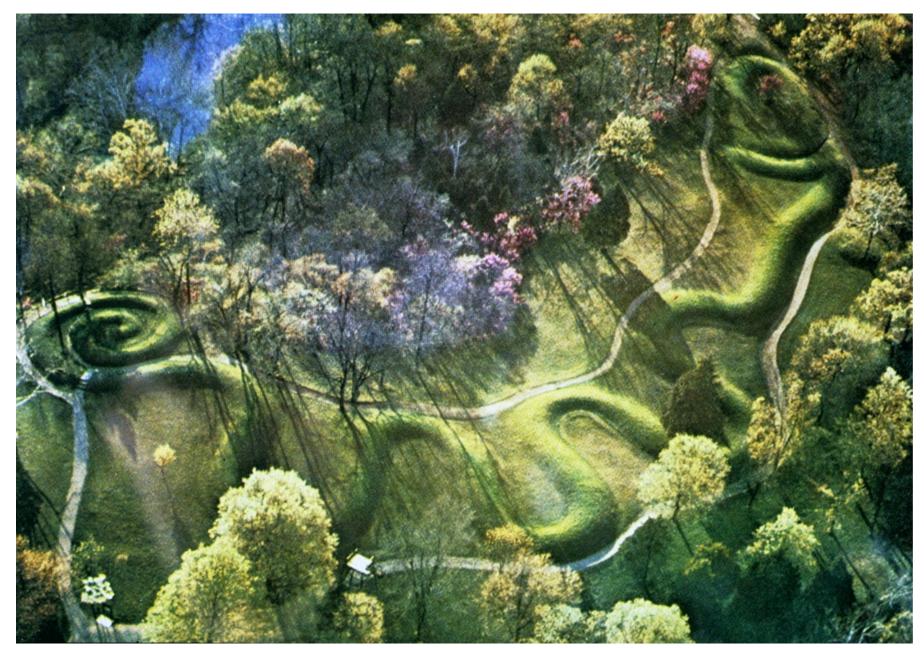

Right: Algonquians of Virginia Colony, 1585 by artist John White

Woodland Period: 1000 BC - 900 AD Mississippian Period: 900 AD - 1500 AD

Effigy Mounds.

Space Defining Mounds

Serpent Mound, circa 100 AD