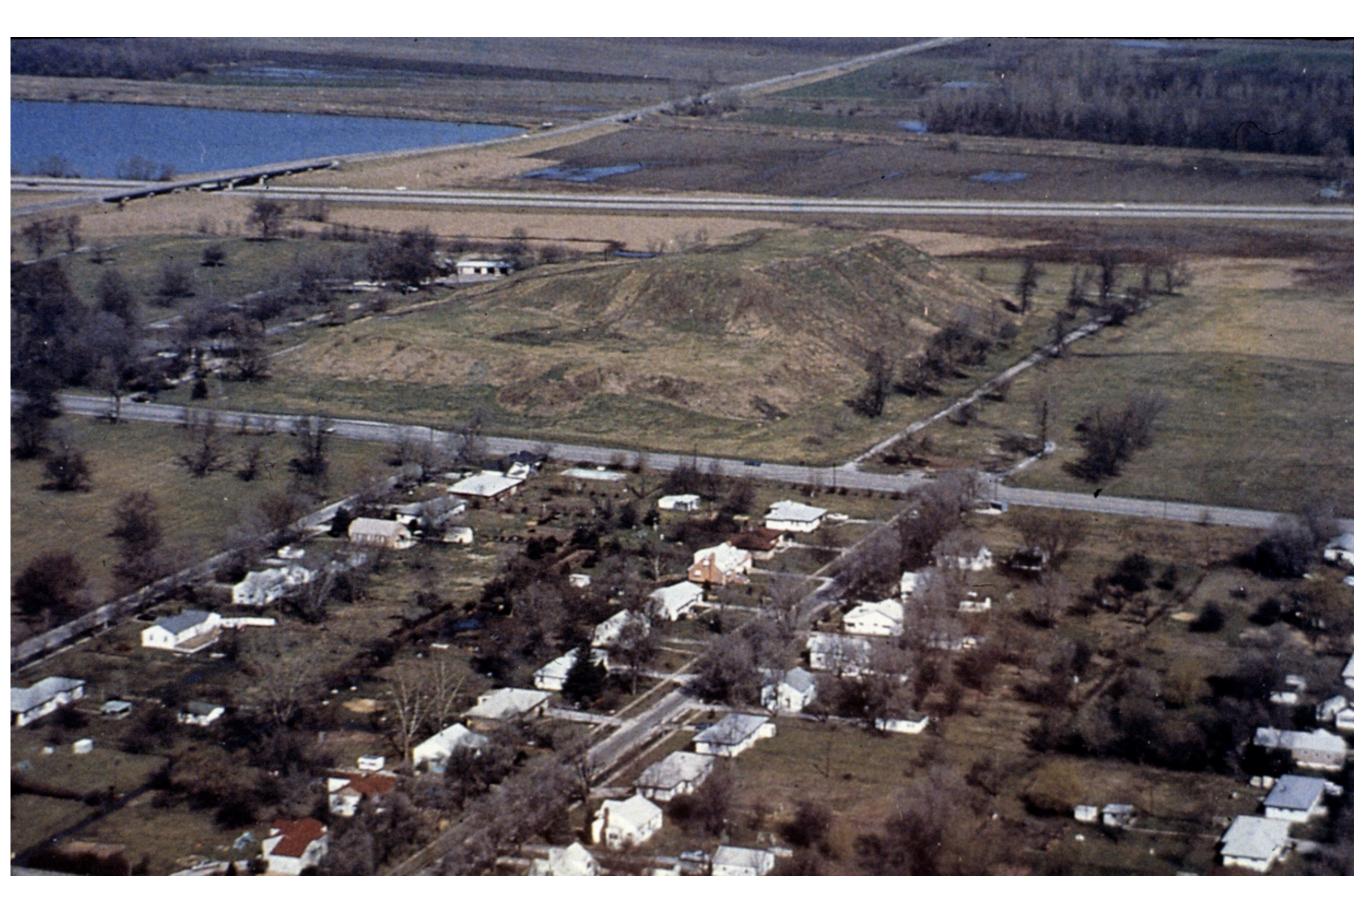

Right: Algonquians of Virginia Colony, 1585 by artist John White

Woodland Period: 1000 BC - 900 AD Mississippian Period: 900 AD - 1500 AD

Effigy Mounds.

Space Defining Mounds

Serpent Mound, circa 100 AD