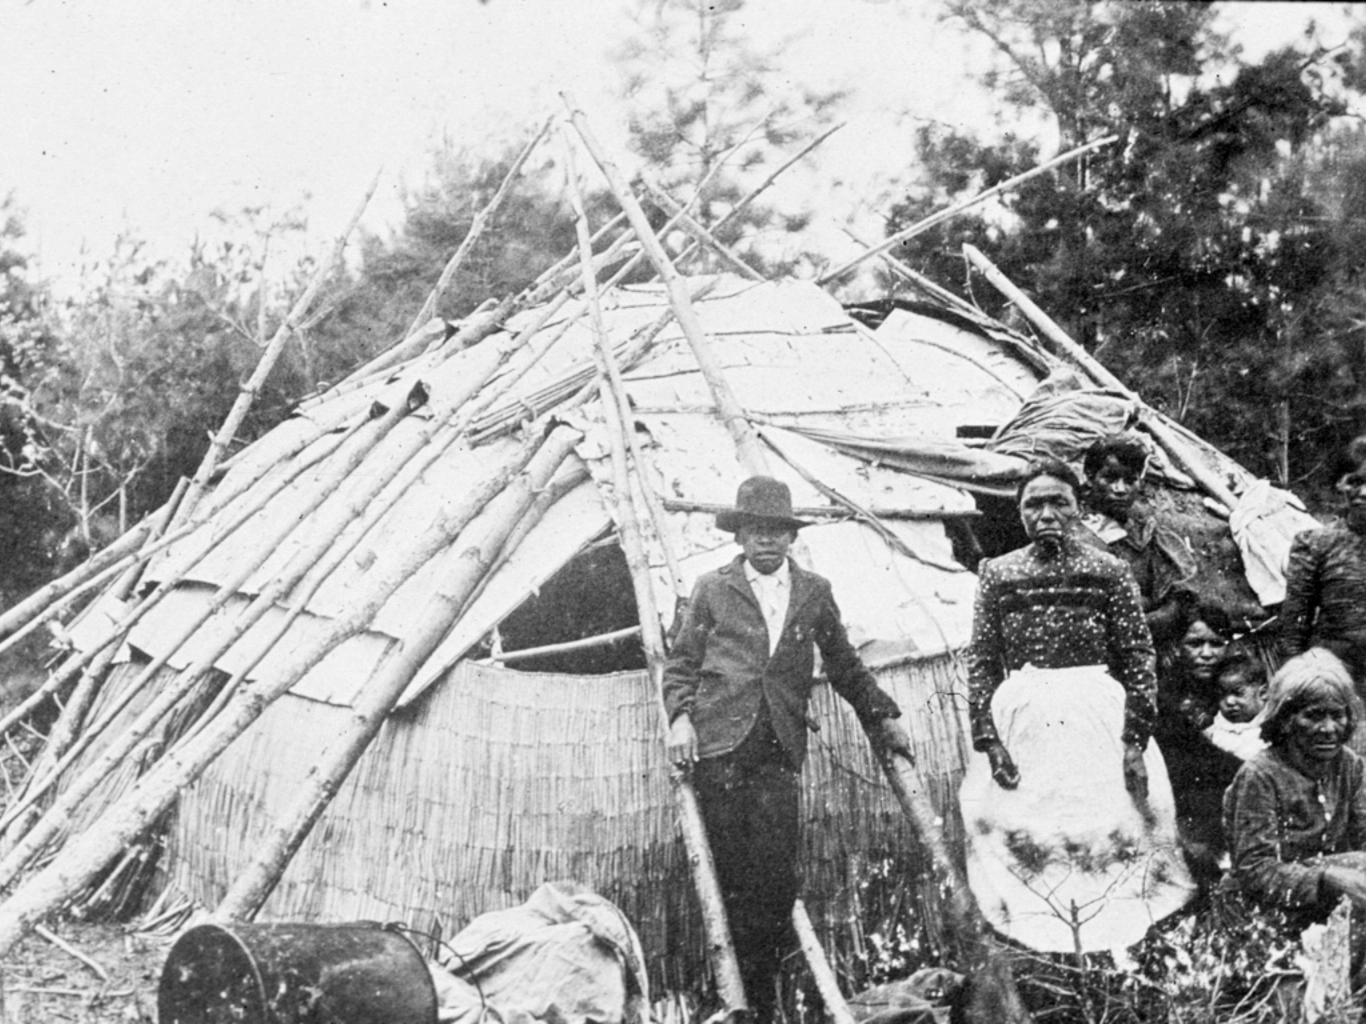

Right: Algonquians of Virginia Colony, 1585 by artist John White

Woodland Period: 1000 BC - 900 AD Mississippian Period: 900 AD - 1500 AD

Effigy Mounds.

Space Defining Mounds

Serpent Mound, circa 100 AD

NEW YORK, 1858.

ANCIENT WORKS . MARIETTA, OHIO.

GREAT MOUND AT MARIETTA, ORIO.

Powhatan tribes of the Chesapeake at the time of English contact, 1607.

The Iroquois Confederacy, also called the League of Five Nations, established in 1142 with the signing of the Great Law of Peace