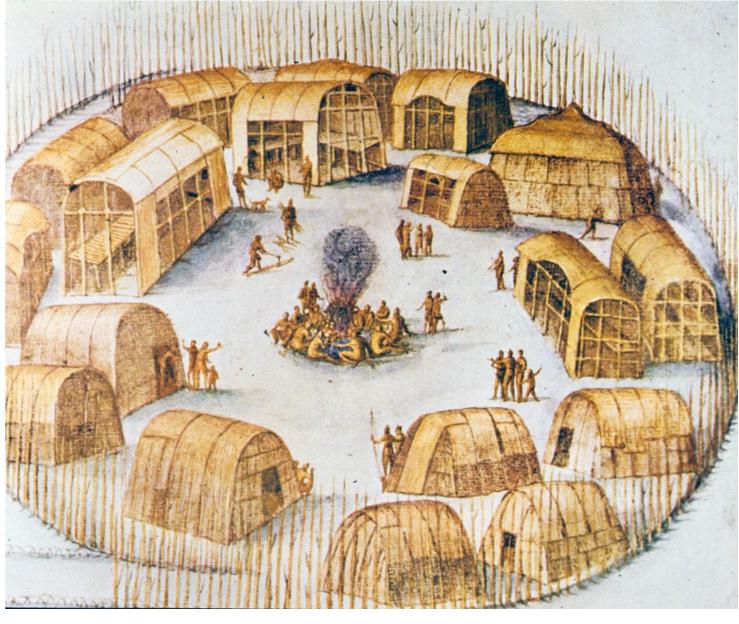

Right: Algonquians of Virginia Colony, 1585 by artist John White

Woodland Period: 1000 BC - 900 AD Mississippian Period: 900 AD - 1500 AD

Effigy Mounds.

Space Defining Mounds

Serpent Mound, circa 100 AD

NEW YORK, 1858.

ANCIENT WORKS . MARIETTA, OHIO.

GREAT MOUND AT MARIETTA, ORIO.

Powhatan tribes of the Chesapeake at the time of English contact, 1607.

The Iroquois Confederacy, also called the League of Five Nations, established in 1142 with the signing of the Great Law of Peace