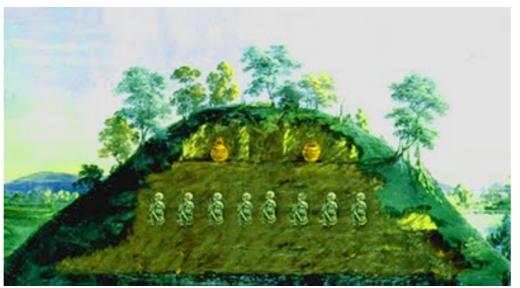

Right: Algonquians of Virginia Colony, 1585 by artist John White







Woodland Period: 1000 BC - 900 AD Mississippian Period: 900 AD - 1500 AD



















Effigy Mounds.











Space Defining Mounds









Serpent Mound, circa 100 AD















































## SKETCHES

OF

MONUMENTS and ANTIQUES:

FOUND IN THE

MOUNDS, TOMBS and ANCIENT CITIES of AMERICA .



\*ARRANGED, CLASSIFIED & DESCRIBED.

BY

EDWIN HAMILTON DAVIS, A.M. M.D.

Professor of Maleria Medica enthe NEW YORK Medical College.

Member of the AMERICAN Medical Association.

Correspondence Member of the Imerican Astropartion Society. The American
Ethnological Security Valuable Institute, in the Mark Historical Siculty 212 272

NEW YORK, 1858.



ANCIENT WORKS . MARIETTA, OHIO.



GREAT MOUND AT MARIETTA, ORIO.















Powhatan tribes of the Chesapeake at the time of English contact, 1607.











The Iroquois Confederacy, also called the League of Five Nation