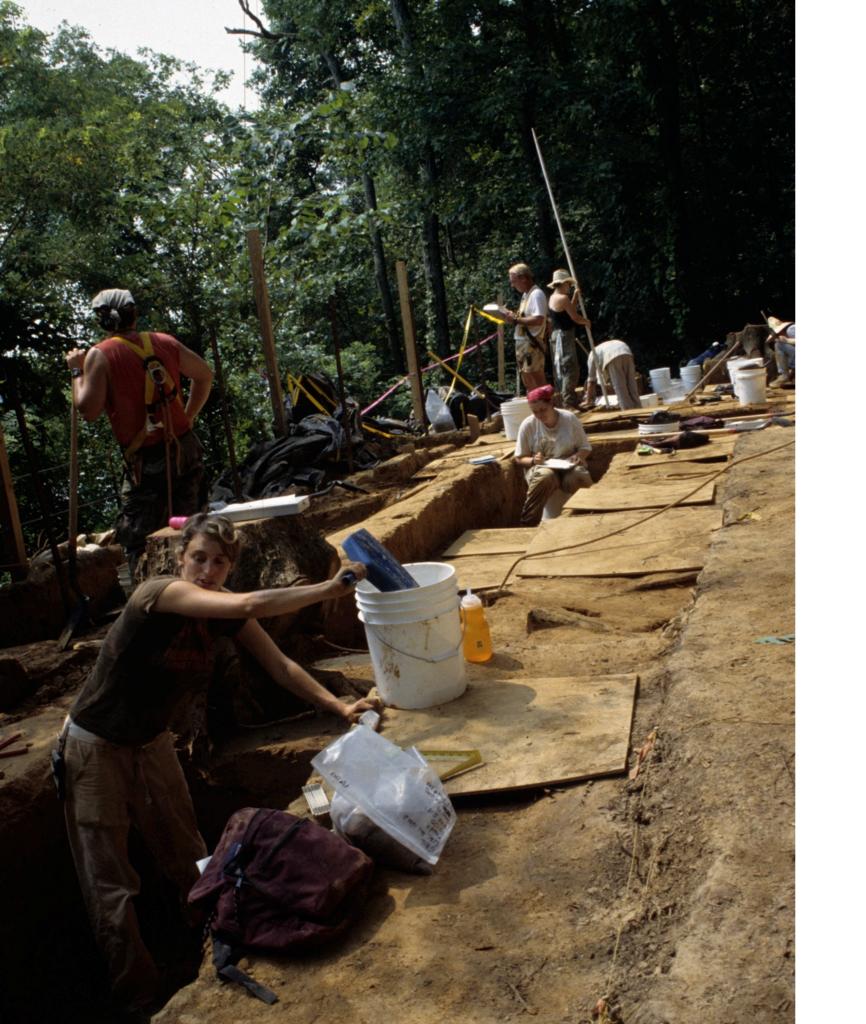

inia Colony, 1585 by artist John White







Woodland Period: 1000 BC - 900 AD Mississippian Period: 900 AD - 1500 AD



















Effigy Mounds.











Space Defining Mounds









Serpent Mound, circa 100 AD















































## SKETCHES

OF

MONUMENTS and ANTIQUES:

FOUND IN THE

MOUNDS, TOMBS and ANCIENT CITIES of AMERICA .



\*ARRANGED, CLASSIFIED & DESCRIBED.

BY

EDWIN HAMILTON DAVIS, A.M. M.D.

Professor of Maleria Medica enthe NEW YORK Medical College.

Member of the AMERICAN Medical Association.

Correspondence Member of the Imerican Astropartion Society. The American
Ethnological Security Valuable Institute, in the Mark Historical Siculty 212 272

NEW YORK, 1858.



ANCIENT WORKS . MARIETTA, OHIO.



GREAT MOUND AT MARIETTA, ORIO.















Powhatan tribes of the Chesapeake at the time of English contact, 1607.











The Iroquois Confederacy, also called the League of Five Nations, established in 1142 with the signing of the Great Law of Peace