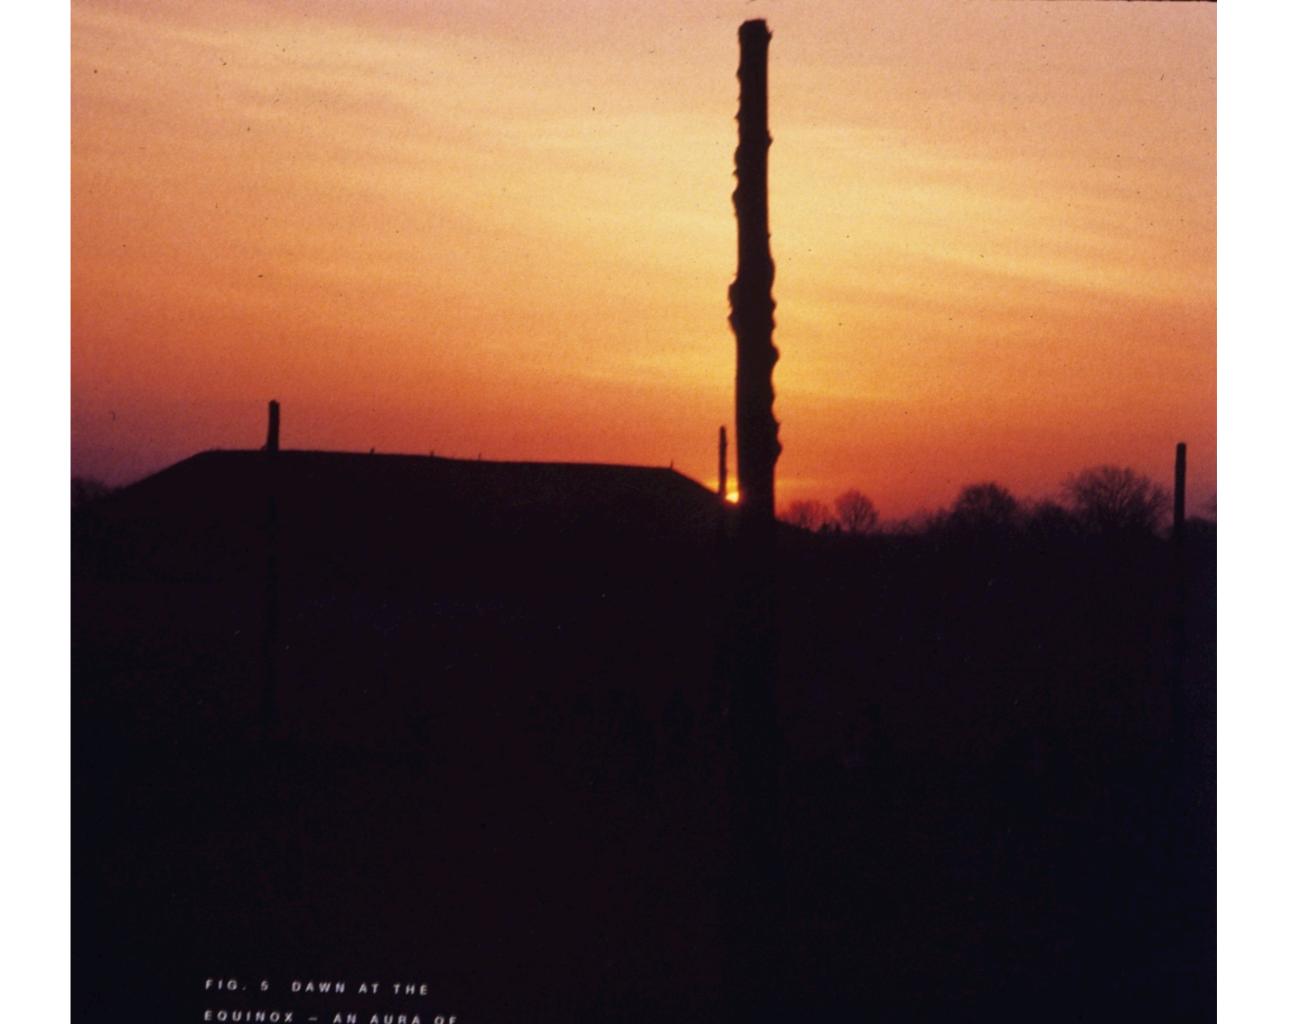

Right: Algonquians of Virginia Colony, 1585 by artist John White

Woodland Period: 1000 BC - 900 AD Mississippian Period: 900 AD - 1500 AD

Effigy Mounds.

Space Defining Mounds

Serpent Mound, circa 100 AD