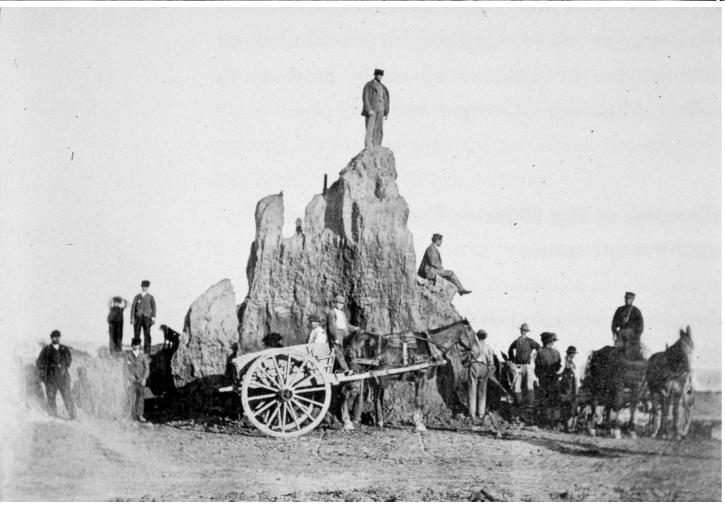

Right: Algonquians of Virginia Colony, 1585 by artist John White

Woodland Period: 1000 BC - 900 AD Mississippian Period: 900 AD - 1500 AD

Effigy Mounds.

Space Defining Mounds

Serpent Mound, circa 100 AD