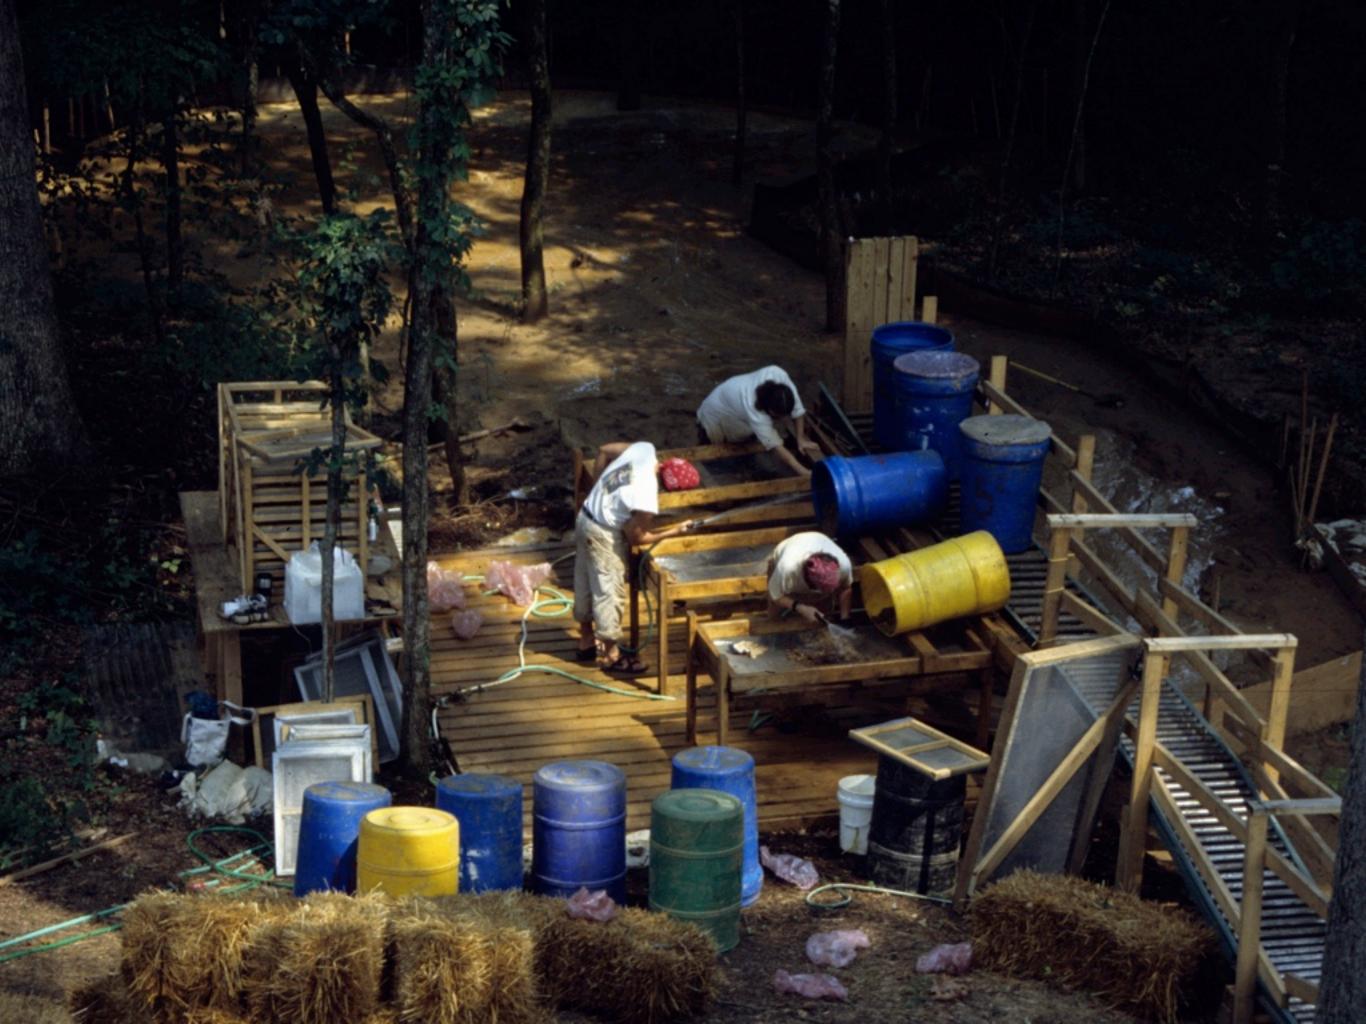

Right: Algonquians of Virginia Colony, 1585 by artist John White

Woodland Period: 1000 BC - 900 AD Mississippian Period: 900 AD - 1500 AD

Effigy Mounds.

Space Defining Mounds

Serpent Mound, circa 100 AD