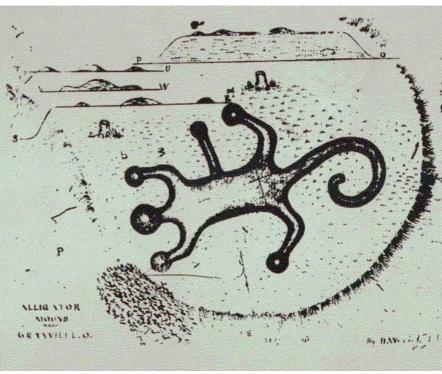

## SKETCHES

OF

MONUMENTS and ANTIQUES:

FOUND IN THE

MOUNDS, TOMBS and ANCIENT CITIES of AMERICA .

\*ARRANGED, CLASSIFIED & DESCRIBED.

BY

EDWIN HAMILTON DAVIS, A.M. M.D.