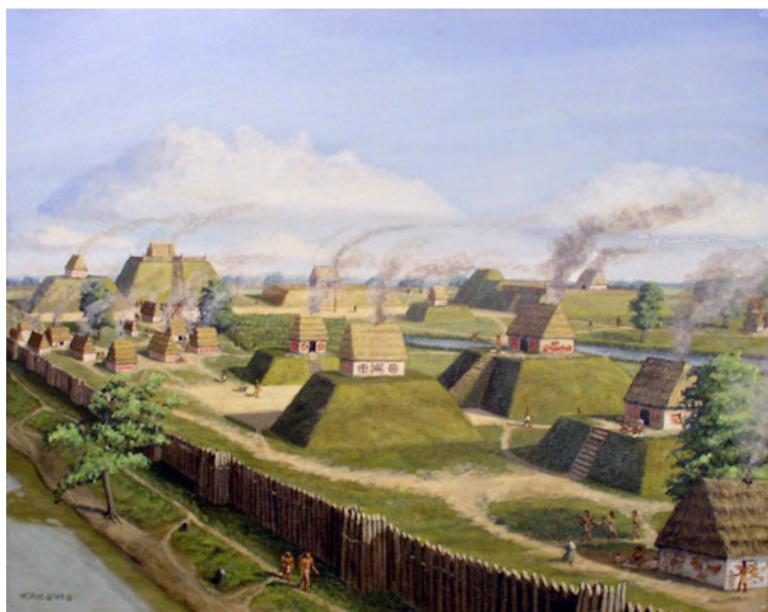

Right: Algonquians of Virginia Colony, 1585 by artist John White

Woodland Period: 1000 BC - 900 AD Mississippian Period: 900 AD - 1500 AD

Effigy Mounds.

Space Defining Mounds

Serpent Mound, circa 100 AD