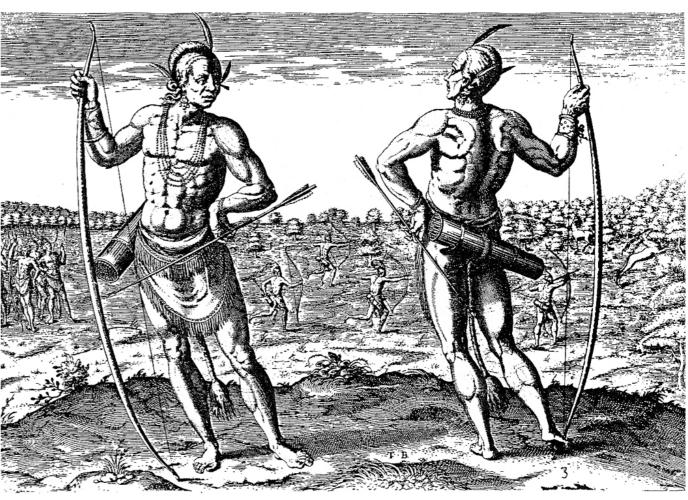

Right: Algonquians of Virginia Colony, 1585 by artist John White

Woodland Period: 1000 BC - 900 AD Mississippian Period: 900 AD - 1500 AD

Effigy Mounds.

Space Defining Mounds

Serpent Mound, circa 100 AD