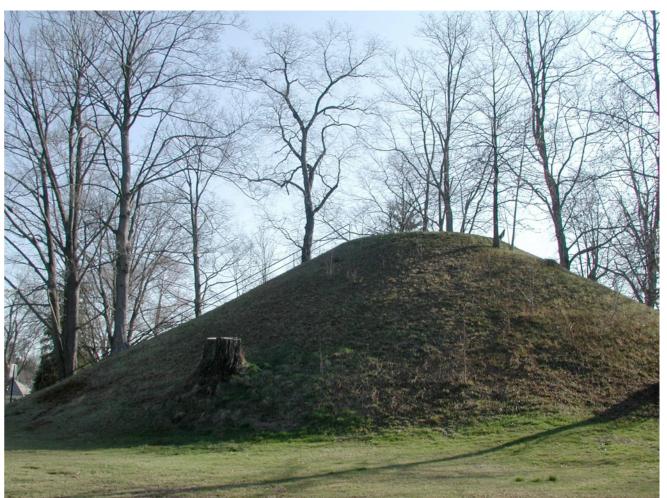

Right: Algonquians of Virginia Colony, 1585 by artist John White

Woodland Period: 1000 BC - 900 AD Mississippian Period: 900 AD - 1500 AD

Effigy Mounds.

Space Defining Mounds

Serpent Mound, circa 100 AD