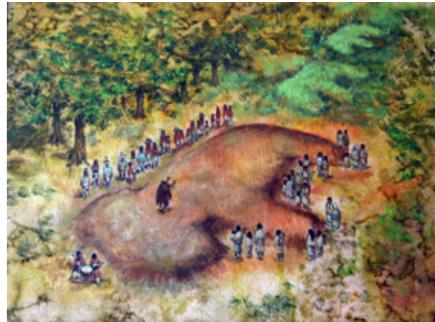

Right: Algonquians of Virginia Colony, 1585 by artist John White

Woodland Period: 1000 BC - 900 AD Mississippian Period: 900 AD - 1500 AD

Effigy Mounds.

Space Defining Mounds

Serpent Mound, circa 100 AD