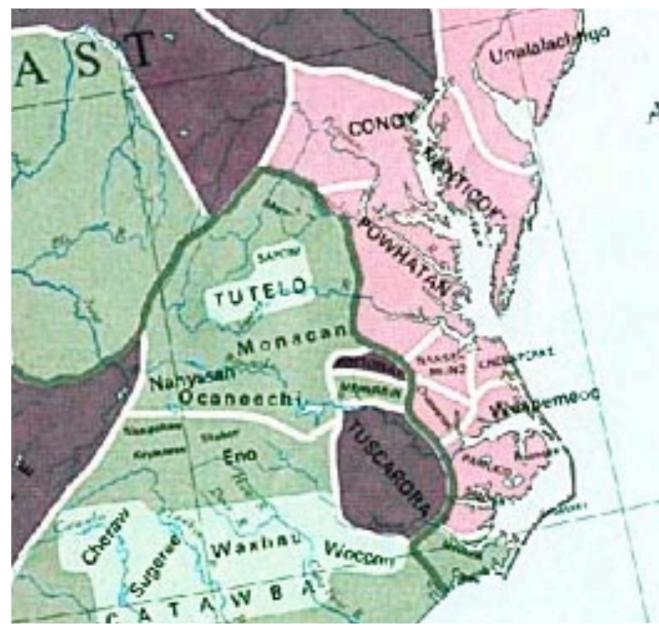

NEW YORK, 1858.

ANCIENT WORKS . MARIETTA, OHIO.

GREAT MOUND AT MARIETTA, ORIO.

Powhatan tribes of the Chesapeake at the time of English contact, 1607.

The Iroquois Confederacy, also called the League of Five Nations, established in 1142 with the signing of the Great Law of Peace